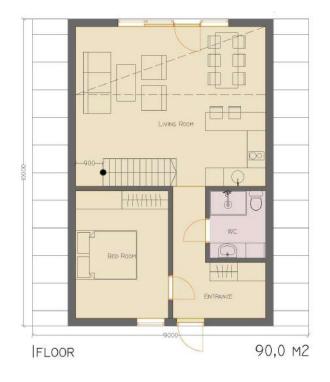

### **DUO SERIES FLOOR PLANS**

DUO57 v.1 46.5M2 + 25.65M2 Terrace = 72.15M2 Net Total

DUO75v.1 62.0M2 + 25.65M2 Terrace = 87.65M2 Net Total

DUO100v.1 82.0M2 + 34.2M2 Terrace = 116.0M2 Net Total

DUO120v.1 98.0M2 + 34.2M2 Terrace = 132.0M2 Net Total