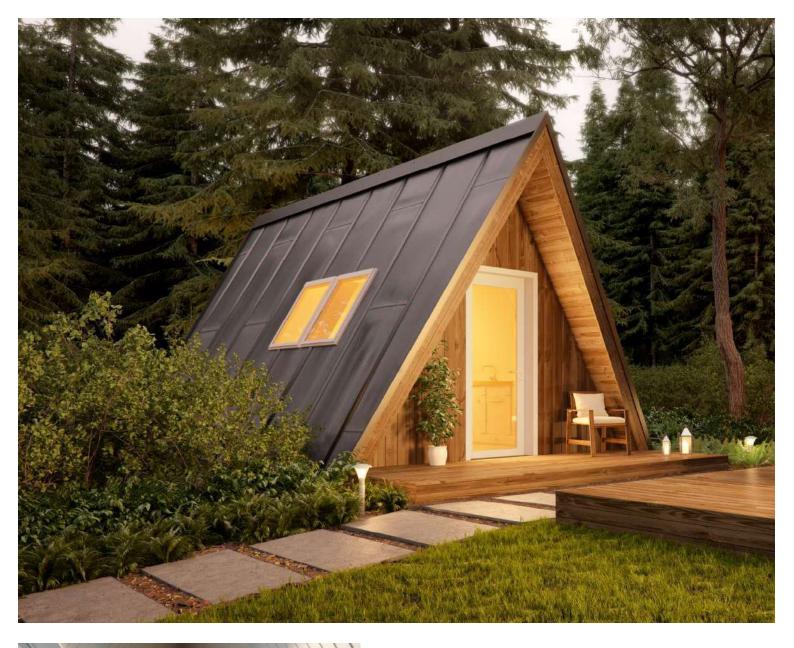

## **AVRAME MODELS**

### **SOLO SERIES FLOOR PLANS**

| Euro at 1.15 |              |             |           |
|--------------|--------------|-------------|-----------|
| Туре         | Built Up sqm | Terrace sqm | Total sqm |
| SOLO 57      | 23.94        | 19.00       | 42.94     |
| SOLO 75      | 31.50        | 19.00       | 50.50     |
| SOLO 100     | 42.00        | 19.00       | 61.00     |