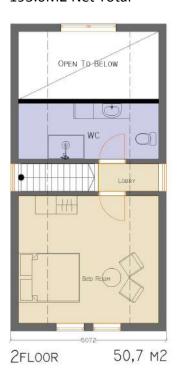

### **DUO SERIES FLOOR PLANS**

DUO57 v.1 46.5M2 + 25.65M2 Terrace = 72.15M2 Net Total

DUO75v.1 62.0M2 + 25.65M2 Terrace = 87.65M2 Net Total

DUO100v.1 82.0M2 + 34.2M2 Terrace = 116.0M2 Net Total

DUO120v.1 98.0M2 + 34.2M2 Terrace = 132.0M2 Net Total