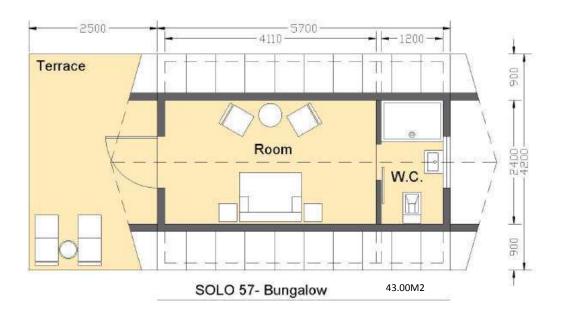

### **SOLO SERIES FLOOR PLANS**

| Euro at 1.15 |              |             |           |
|--------------|--------------|-------------|-----------|
| Туре         | Built Up sqm | Terrace sqm | Total sqm |
| SOLO 57      | 23.94        | 19.00       | 42.94     |
| SOLO 75      | 31.50        | 19.00       | 50.50     |
| SOLO 100     | 42.00        | 19.00       | 61.00     |