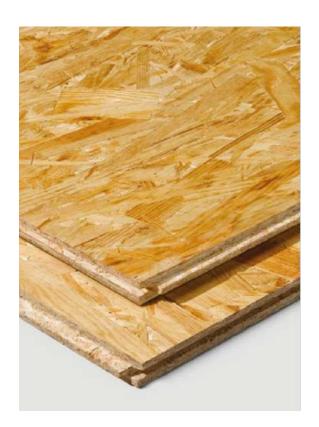

### The structural kit includes the following:

- Strength graded timber as structural truss
- Strength graded timber for gable walls
- Battens for roof structure (30x45mm)
- Battens for wall structure (45x45mm)
- Pressure treated sill plate
- OSB3 for floor structure (12mm & 28mm)
- Breathable underlay for roofing (DIVOROLL Universal 2S)
- Vapour barrier
- PVC windows and terrace doors (U=1,2 or better with 3-layer glass)
- External doors and MDF internal doors
- Building accessories such as fixings, nails, WT-screws, silicone, foam etc.
- Full set of drawings for getting building permit
- Production
- Assembly

Strength graded timber as structural truss

Pressure treated sill plate

OSB3 for floor structure (12mm & 28mm)

Breathable underlay for roofing (DIVOROLL Universal 2S)

PVC windows and terrace doors
(U=1,2 or better with 3-layer glass)