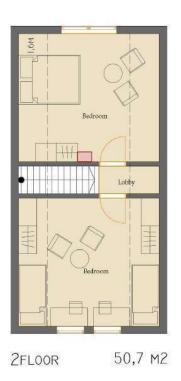

### **DUO SERIES FLOOR PLANS**

DUO57 v.1 46.5M2 + 25.65M2 Terrace = 72.15M2 Net Total

DUO75v.1 62.0M2 + 25.65M2 Terrace = 87.65M2 Net Total

DUO100v.1 82.0M2 + 34.2M2 Terrace = 116.0M2 Net Total

DUO120v.1 98.0M2 + 34.2M2 Terrace = 132.0M2 Net Total