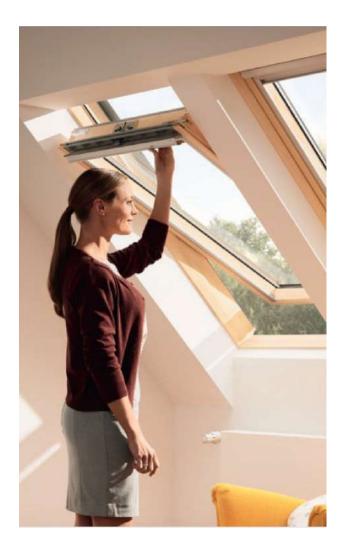

### Velux 1

MK06, 78mm x 118mm.

EDW kit

Stairs

Stair DUO

Facade cladding Raitwood 18mm x 121mm

Paint Card Link

Ruukki Classic C roof covering