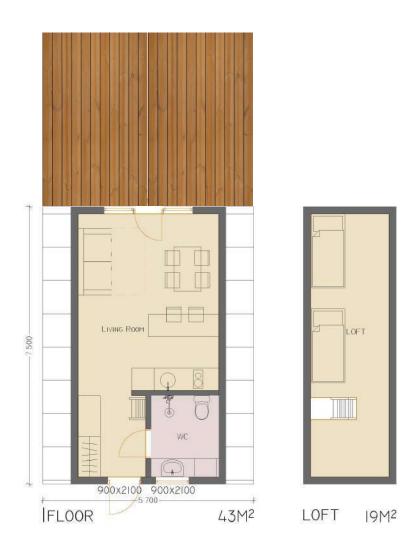

### **SOLO SERIES FLOOR PLANS**

| Euro at 1.15 |              |             |           |
|--------------|--------------|-------------|-----------|
| Туре         | Built Up sqm | Terrace sqm | Total sqm |
| SOLO 57      | 23.94        | 19.00       | 42.94     |
| SOLO 75      | 31.50        | 19.00       | 50.50     |
| SOLO 100     | 42.00        | 19.00       | 61.00     |