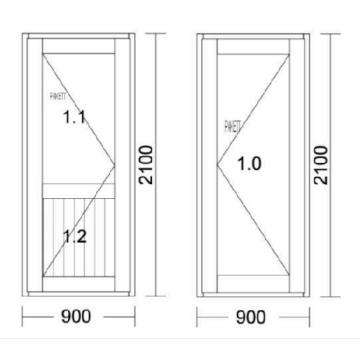

(12mm & 28mm)
- Breathable underlay for roofing (DIVOROLL Universal 2S)
- Vapour barrier
- PVC windows and terrace doors (U=1,2 or better with 3-layer glass)
- External doors and MDF internal doors
- Building accessories such as fixings, nails, WT-screws, silicone, foam etc.
- Full set of drawings for getting building permit
- Production
- Assembly

Strength graded timber as structural truss





Pressure treated sill plate



OSB3 for floor structure (12mm & 28mm)



Breathable underlay for roofing (DIVOROLL Universal 2S)



PVC windows and terrace doors
(U=1,2 or better with 3-layer glass)

- Lead-free "Green Line" profile
- 6 chambers
- Insulated units with 2 or 3 glasses
- Windows  $U \ge 0.9W/m^2K$
- Noise resistance 48 dB
- Waterproof 9A
- Carefree
- Energy class A

External doors













Full set of drawings for getting building permit













# **ADD-ONS**



### Dormer

2.4m x 2.3m. Includes:

- Studwork
- 1 PVC fixed window
- 1 PVC balcony door
- Painted exterior cladding









### Velux 1

MK06, 78mm x 118mm.

EDW kit



Stairs





Stair DUO

Facade cladding Raitwood 18mm x 121mm

Paint Card Link





Ruukki Classic C roof covering













# **SECTIONS**

## **CROSS SECTIONS**

## SECTIONS



# **BUDGET EXAMPLE**

| Applying for building permit  Customer / Optional URTEC  Preparing/clearing the construction site  Ordering the kit and additional services  Shipping the kit to construction site  Customer / Optional URTEC  Optional URTEC  Shipping the kit to construction site  Customer / Optional URTEC  Unloading the kit from container/truck  Cust