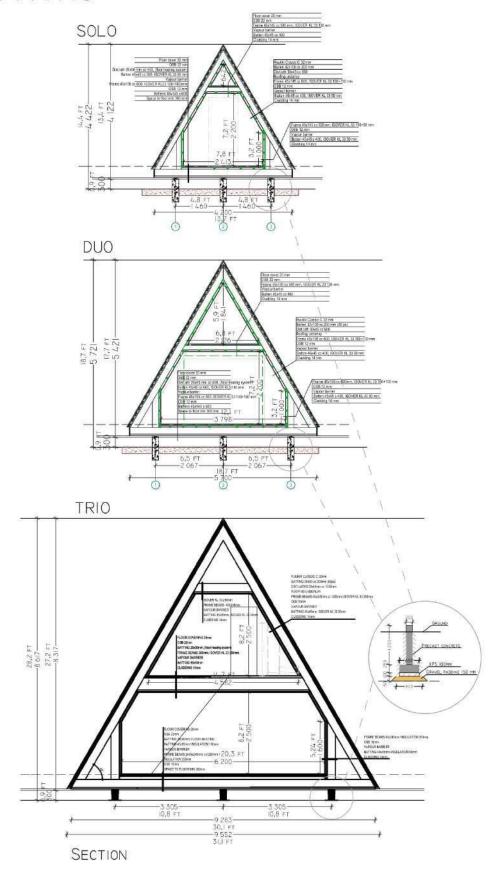

### **SOLO SERIES FLOOR PLANS**

| Euro at 1.15 |              |             |           |
|--------------|--------------|-------------|-----------|
| Туре         | Built Up sqm | Terrace sqm | Total sqm |
| SOLO 57      | 23.94        | 19.00       | 42.94     |
| SOLO 75      | 31.50        | 19.00       | 50.50     |
| SOLO 100     | 42.00        | 19.00       | 61.00     |

### **DUO SERIES FLOOR PLANS**

DUO57 v.1 46.5M2 + 25.65M2 Terrace = 72.15M2 Net Total

DUO75v.1 62.0M2 + 25.65M2 Terrace = 87.65M2 Net Total

DUO100v.1 82.0M2 + 34.2M2 Terrace = 116.0M2 Net Total

DUO120v.1 98.0M2 + 34.2M2 Terrace = 132.0M2 Net Total

### TRIO SERIES FLOOR PLANS

TRIO57 v.1 80.0M2 + 40.5M2 Terrace = 120.5M2 Net Total

TRIO75 v.1 105.5M2 + 40.5M2 Terrace = 146M2 Net Total

TRIO100 v.2 141.0M2 + 54.0M2 Terrace = 195.0M2 Net Total

TRIO120 v.1 169.0M2 + 54.0M2 Terrace = 223.0M2 Net Total

TRIO150 v.1 211M2 + 54.0M2 Terrace = 265.0M2 Net Total

| Euro at 1.15 |              |             |           |
|--------------|--------------|-------------|-----------|
| Туре         | Built Up sqm | Terrace sqm | Total sqm |
| TRIO 57      | 80.00        | 40.50       | 120.50    |
| TRIO 75      | 105.50       | 40.50       | 146.00    |
| TRIO 100     | 141.00       | 54.00       | 195.00    |
| TRIO 120     | 169.00       | 54.00       | 223.00    |
| TRIO 150     | 211.00       | 54.00       | 265.00    |

## SECTIONS