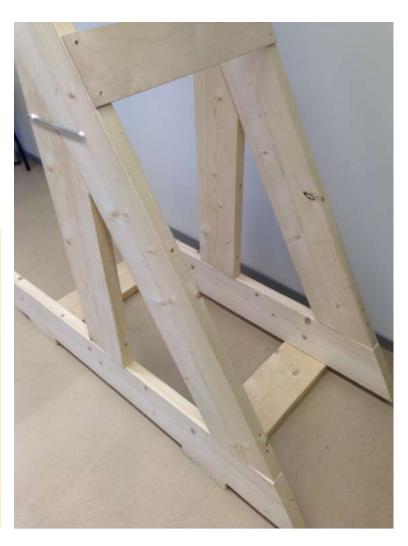

### The structural kit includes the following:

- Strength graded timber as structural truss
- Strength graded timber for gable walls
- Battens for roof structure (30x45mm)
- Battens for wall structure (45x45mm)
- Pressure treated sill plate
- OSB3 for floor structure (12mm & 28mm)
- Breathable underlay for roofing (DIVOROLL Universal 2S)
- Vapour barrier
- PVC windows and terrace doors (U=1,2 or better with 3-layer glass)
- External doors and MDF internal doors
- Building accessories such as fixings, nails, WT-screws, silicone, foam etc.
- Full set of drawings for getting building permit
- Production
- Assembly

Strength graded timber as structural truss

Pressure treated sill plate

OSB3 for floor structure (12mm & 28mm)

Breathable underlay for roofing (DIVOROLL Universal 2S)

PVC windows and terrace doors
(U=1,2 or better with 3-layer glass)