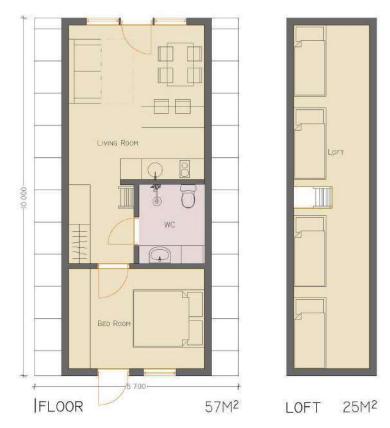

### **SOLO SERIES FLOOR PLANS**

| Euro at 1.15 |              |             |           |
|--------------|--------------|-------------|-----------|
| Туре         | Built Up sqm | Terrace sqm | Total sqm |
| SOLO 57      | 23.94        | 19.00       | 42.94     |
| SOLO 75      | 31.50        | 19.00       | 50.50     |
| SOLO 100     | 42.00        | 19.00       | 61.00     |