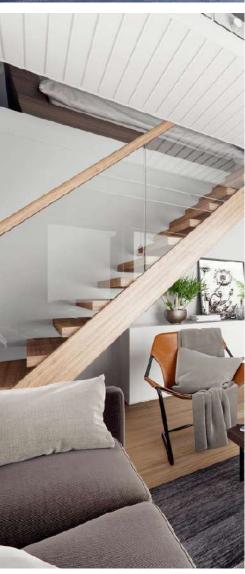

### Velux 1

MK06, 78mm x 118mm.

EDW kit

Stairs

Stair DUO

Facade cladding Raitwood 18mm x 121mm

Paint Card Link

Ruukki Classic C roof covering