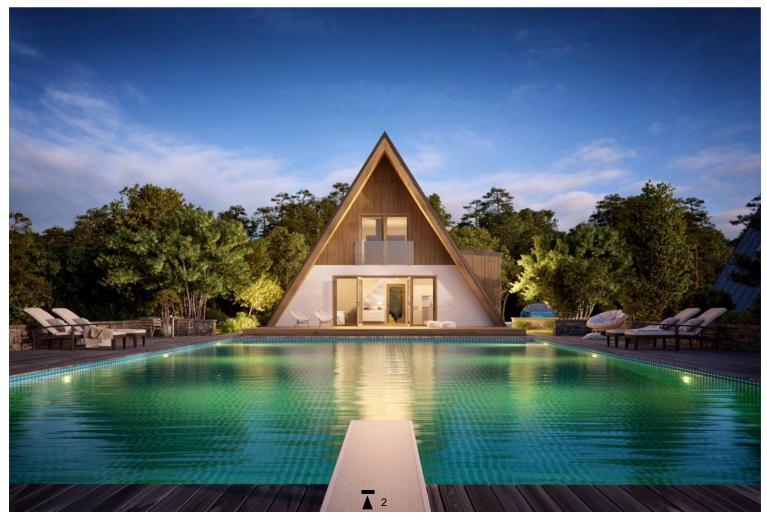

## **AVRAME MODELS**

### **SOLO SERIES FLOOR PLANS**

| Euro at 1.15 |              |             |           |
|--------------|--------------|-------------|-----------|
| Туре         | Built Up sqm | Terrace sqm | Total sqm |
| SOLO 57      | 23.94        | 19.00       | 42.94     |
| SOLO 75      | 31.50        | 19.00       | 50.50     |
| SOLO 100     | 42.00        | 19.00       | 61.00     |