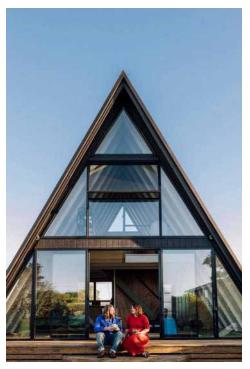

## TRIO SERIES FLOOR PLANS

TRIO57 v.1 80.0M2 + 40.5M2 Terrace = 120.5M2 Net Total



TRIO75 v.1 105.5M2 + 40.5M2 Terrace = 146M2 Net Total









TRIO100 v.2 141.0M2 + 54.0M2 Terrace = 195.0M2 Net Total





TRIO120 v.1 169.0M2 + 54.0M2 Terrace = 223.0M2 Net Total



TRIO150 v.1 211M2 + 54.0M2 Terrace = 265.0M2 Net Total





| Euro at 1.15 |              |             |           |
|--------------|--------------|-------------|-----------|
| Туре         | Built Up sqm | Terrace sqm | Total sqm |
| TRIO 57      | 80.00        | 40.50       | 120.50    |
| TRIO 75      | 105.50       | 40.50       | 146.00    |
| TRIO 100     | 141.00       | 54.00       | 195.00    |
| TRIO 120     | 169.00       | 54.00       | 223.00    |
| TRIO 150     | 211.00       | 54.00       | 265.00    |









# THE STRUCTURAL KIT



### The structural kit includes the following:

- Strength graded timber as structural truss
- Strength graded timber for gable walls
- Battens for roof structure (30x45mm)
- Battens for wall structure (45x45mm)
- Pressure treated sill plate
- OSB3 for floor structure (12mm & 28mm)
- Breathable underlay for roofing (DIVOROLL Universal 2S)
- Vapour barrier
- PVC windows and terrace doors (U=1,2 or better with 3-layer glass)
- External doors and MDF internal doors
- Building accessories such as fixings, nails, WT-screws, silicone, foam etc.
- Full set of drawings for getting building permit
- Production
- Assembly

Strength graded timber as structural truss





Pressure treated sill plate



OSB3 for floor structure (12mm & 28mm)



Breathable underlay for roofin