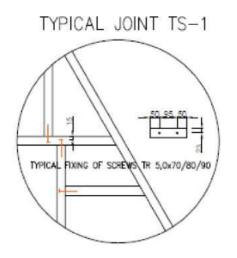

& 28mm)
- Breathable underlay for roofing (DIVOROLL Universal 2S)
- Vapour barrier
- PVC windows and terrace doors (U=1,2 or better with 3-layer glass)
- External doors and MDF internal doors
- Building accessories such as fixings, nails, WT-screws, silicone, foam etc.
- Full set of drawings for getting building permit
- Production
- Assembly

Strength graded timber as structural truss





Pressure treated sill plate



OSB3 for floor structure (12mm & 28mm)



Breathable underlay for roofing (DIVOROLL Universal 2S)



PVC windows and terrace doors
(U=1,2 or better with 3-layer glass)

- Lead-free "Green Line" profile
- 6 chambers
- Insulated units with 2 or 3 glasses
- Windows  $U \ge 0.9W/m^2K$
- Noise resistance 48 dB
- Waterproof 9A
- Carefree
- Energy class A

External doors













Full set of drawings for getting building permit













# **ADD-ONS**



### Dormer

2.4m x 2.3m. Includes:

- Studwork
- 1 PVC fixed window
- 1 PVC balcony door
- Painted exterior cladding









### Velux 1

MK06, 78mm x 118mm.

EDW kit



Stairs





Stair DUO

Facade cladding Raitwood 18mm x 121mm

Paint Card Link





Ruukki Classic C roof covering













# **SECTIONS**

## **CROSS SECTIONS**

## SECTIONS



# **BUDGET EXAMPLE**

| Applying for building permit  Customer / Optional URTEC  Preparing/clearing the construction site  Ordering the kit and additional services  Shipping the kit to construction site  Customer / Optional URTEC  Optional URTEC  Shipping the kit to construction site  Customer / Optional URTEC  Unloading the kit from container/truck  Customer /