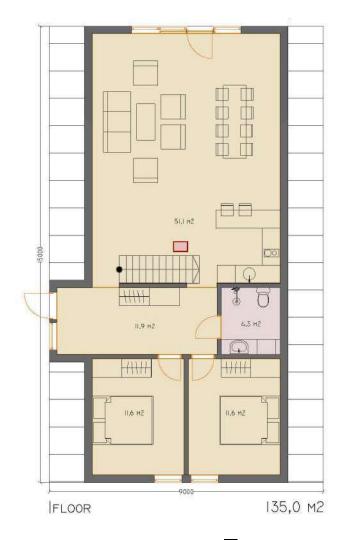

### **DUO SERIES FLOOR PLANS**

DUO57 v.1 46.5M2 + 25.65M2 Terrace = 72.15M2 Net Total

DUO75v.1 62.0M2 + 25.65M2 Terrace = 87.65M2 Net Total

DUO100v.1 82.0M2 + 34.2M2 Terrace = 116.0M2 Net Total

DUO120v.1 98.0M2 + 34.2M2 Terrace = 132.0M2 Net Total