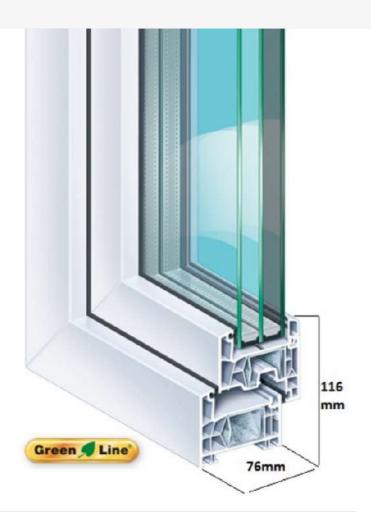

- Lead-free "Green Line" profile
- 6 chambers
- Insulated units with 2 or 3 glasses
- Windows  $U \ge 0.9W/m^2K$
- Noise resistance 48 dB
- Waterproof 9A
- Carefree
- Energy class A

External doors

Full set of drawings for getting building permit