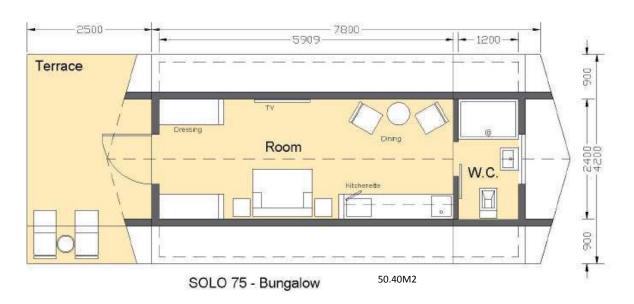

### **SOLO SERIES FLOOR PLANS**

| Euro at 1.15 |              |             |           |
|--------------|--------------|-------------|-----------|
| Туре         | Built Up sqm | Terrace sqm | Total sqm |
| SOLO 57      | 23.94        | 19.00       | 42.94     |
| SOLO 75      | 31.50        | 19.00       | 50.50     |
| SOLO 100     | 42.00        | 19.00       | 61.00     |