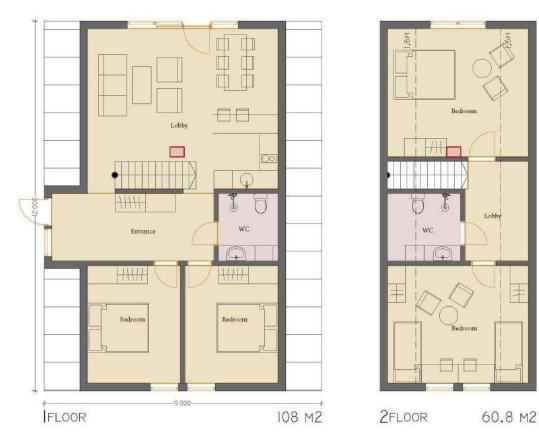

### TRIO SERIES FLOOR PLANS

TRIO57 v.1 80.0M2 + 40.5M2 Terrace = 120.5M2 Net Total

TRIO75 v.1 105.5M2 + 40.5M2 Terrace = 146M2 Net Total

TRIO100 v.2 141.0M2 + 54.0M2 Terrace = 195.0M2 Net Total

TRIO120 v.1 169.0M2 + 54.0M2 Terrace = 223.0M2 Net Total

TRIO150 v.1 211M2 + 54.0M2 Terrace = 265.0M2 Net Total

| Euro at 1.15 |              |             |           |
|--------------|--------------|-------------|-----------|
| Туре         | Built Up sqm | Terrace sqm | Total sqm |
| TRIO 57      | 80.00        | 40.50       | 120.50    |
| TRIO 75      | 105.50       | 40.50       | 146.00    |
| TRIO 100     | 141.00       | 54.00       | 195.00    |
| TRIO 120     | 169.00       | 54.00       | 223.00    |
| TRIO 150     | 211.00       | 54.00       | 265.00    |