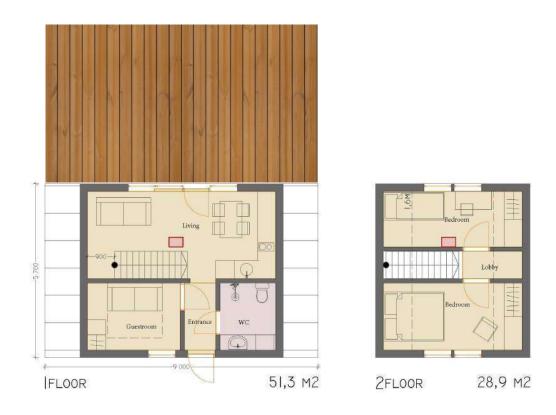

### **DUO SERIES FLOOR PLANS**

DUO57 v.1 46.5M2 + 25.65M2 Terrace = 72.15M2 Net Total

DUO75v.1 62.0M2 + 25.65M2 Terrace = 87.65M2 Net Total

DUO100v.1 82.0M2 + 34.2M2 Terrace = 116.0M2 Net Total

DUO120v.1 98.0M2 + 34.2M2 Terrace = 132.0M2 Net Total