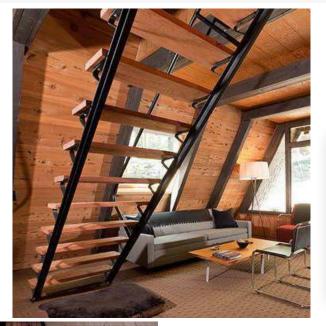

### Velux 1

MK06, 78mm x 118mm.

EDW kit

Stairs

Stair DUO

Facade cladding Raitwood 18mm x 121mm

Paint Card Link

Ruukki Classic C roof covering