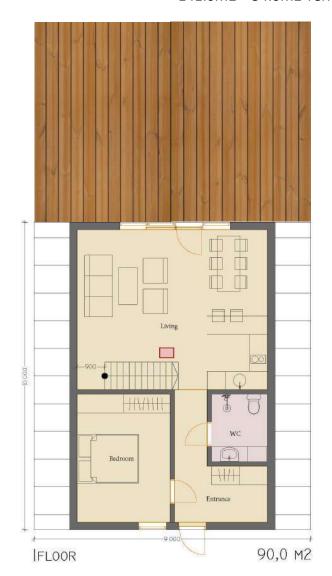

### TRIO SERIES FLOOR PLANS

TRIO57 v.1 80.0M2 + 40.5M2 Terrace = 120.5M2 Net Total

TRIO75 v.1 105.5M2 + 40.5M2 Terrace = 146M2 Net Total

TRIO100 v.2 141.0M2 + 54.0M2 Terrace = 195.0M2 Net Total

TRIO120 v.1 169.0M2 + 54.0M2 Terrace = 223.0M2 Net Total