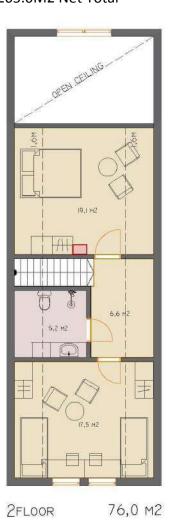

### **DUO SERIES FLOOR PLANS**

DUO57 v.1 46.5M2 + 25.65M2 Terrace = 72.15M2 Net Total

DUO75v.1 62.0M2 + 25.65M2 Terrace = 87.65M2 Net Total

DUO100v.1 82.0M2 + 34.2M2 Terrace = 116.0M2 Net Total

DUO120v.1 98.0M2 + 34.2M2 Terrace = 132.0M2 Net Total