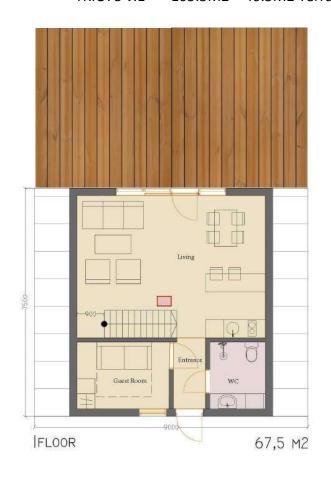

### **DUO SERIES FLOOR PLANS**

DUO57 v.1 46.5M2 + 25.65M2 Terrace = 72.15M2 Net Total

DUO75v.1 62.0M2 + 25.65M2 Terrace = 87.65M2 Net Total

DUO100v.1 82.0M2 + 34.2M2 Terrace = 116.0M2 Net Total

DUO120v.1 98.0M2 + 34.2M2 Terrace = 132.0M2 Net Total