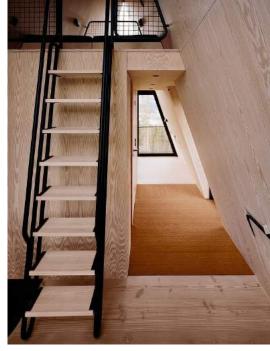

### Velux 1

MK06, 78mm x 118mm.

EDW kit

Stairs

Stair DUO

Facade cladding Raitwood 18mm x 121mm

Paint Card Link

Ruukki Classic C roof covering