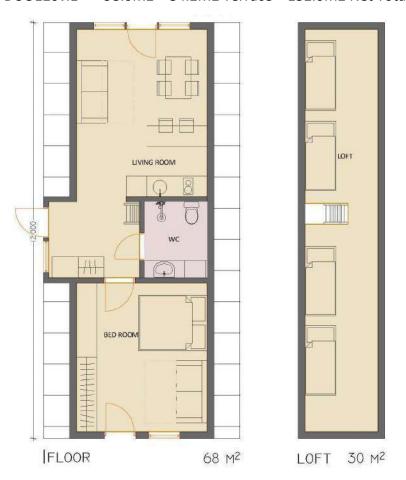

### **DUO SERIES FLOOR PLANS**

DUO57 v.1 46.5M2 + 25.65M2 Terrace = 72.15M2 Net Total

DUO75v.1 62.0M2 + 25.65M2 Terrace = 87.65M2 Net Total

DUO100v.1 82.0M2 + 34.2M2 Terrace = 116.0M2 Net Total

DUO120v.1 98.0M2 + 34.2M2 Terrace = 132.0M2 Net Total