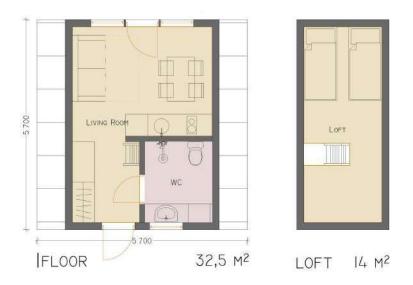

### **SOLO SERIES FLOOR PLANS**

| Euro at 1.15 |              |             |           |
|--------------|--------------|-------------|-----------|
| Туре         | Built Up sqm | Terrace sqm | Total sqm |
| SOLO 57      | 23.94        | 19.00       | 42.94     |
| SOLO 75      | 31.50        | 19.00       | 50.50     |
| SOLO 100     | 42.00        | 19.00       | 61.00     |