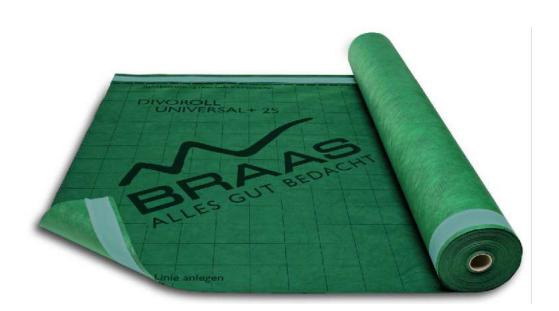

### The structural kit includes the following:

- Strength graded timber as structural truss
- Strength graded timber for gable walls
- Battens for roof structure (30x45mm)
- Battens for wall structure (45x45mm)
- Pressure treated sill plate
- OSB3 for floor structure (12mm & 28mm)
- Breathable underlay for roofing (DIVOROLL Universal 2S)
- Vapour barrier
- PVC windows and terrace doors (U=1,2 or better with 3-layer glass)
- External doors and MDF internal doors
- Building accessories such as fixings, nails, WT-screws, silicone, foam etc.
- Full set of drawings for getting building permit
- Production
- Assembly

Strength graded timber as structural truss

Pressure treated sill plate

OSB3 for floor structure (12mm & 28mm)

Breathable underlay for roofing (DIVOROLL Universal 2S)

PVC windows and terrace doors
(U=1,2 or better with 3-layer glass)