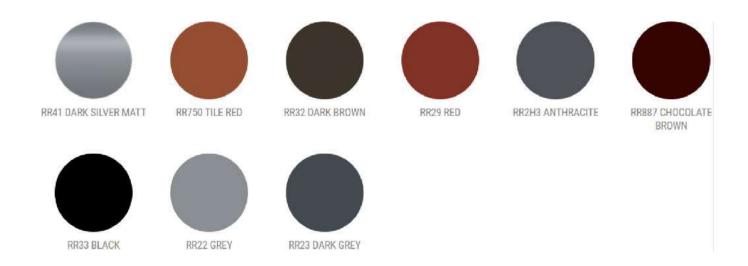

### Velux 1

MK06, 78mm x 118mm.

EDW kit

Stairs

Stair DUO

Facade cladding Raitwood 18mm x 121mm

Paint Card Link

Ruukki Classic C roof covering