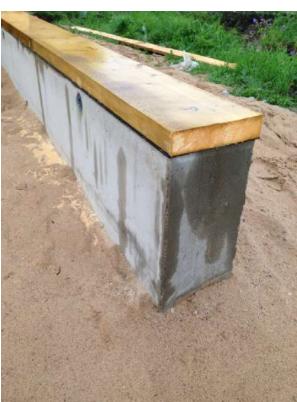

Strength graded timber as structural truss

Pressure treated sill plate

OSB3 for floor structure (12mm & 28mm)

Breathable underlay for roofing (DIVOROLL Universal 2S)

PVC windows and terrace doors
(U=1,2 or better with 3-layer glass)