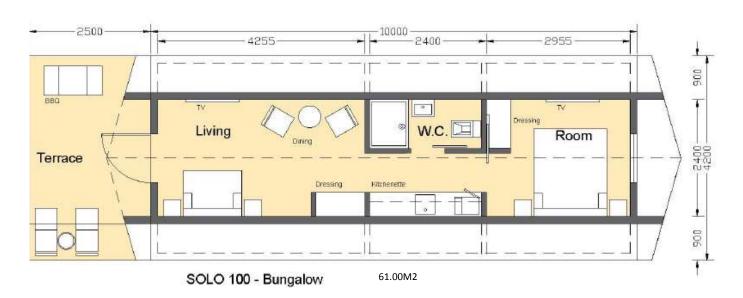

### **SOLO SERIES FLOOR PLANS**

| Euro at 1.15 |              |             |           |
|--------------|--------------|-------------|-----------|
| Туре         | Built Up sqm | Terrace sqm | Total sqm |
| SOLO 57      | 23.94        | 19.00       | 42.94     |
| SOLO 75      | 31.50        | 19.00       | 50.50     |
| SOLO 100     | 42.00        | 19.00       | 61.00     |