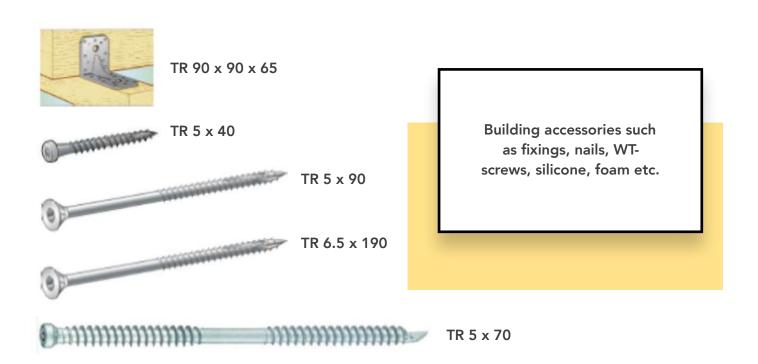

### The structural kit includes the following:

- Strength graded timber as structural truss
- Strength graded timber for gable walls
- Battens for roof structure (30x45mm)
- Battens for wall structure (45x45mm)
- Pressure treated sill plate
- OSB3 for floor structure (12mm & 28mm)
- Breathable underlay for roofing (DIVOROLL Universal 2S)
- Vapour barrier
- PVC windows and terrace doors (U=1,2 or better with 3-layer glass)
- External doors and MDF internal doors
- Building accessories such as fixings, nails, WT-screws, silicone, foam etc.
- Full set of drawings for getting building permit
- Production
- Assembly