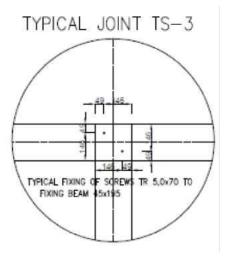

8mm)
- Breathable underlay for roofing (DIVOROLL Universal 2S)
- Vapour barrier
- PVC windows and terrace doors (U=1,2 or better with 3-layer glass)
- External doors and MDF internal doors
- Building accessories such as fixings, nails, WT-screws, silicone, foam etc.
- Full set of drawings for getting building permit
- Production
- Assembly

Strength graded timber as structural truss





Pressure treated sill plate



OSB3 for floor structure (12mm & 28mm)



Breathable underlay for roofing (DIVOROLL Universal 2S)



PVC windows and terrace doors
(U=1,2 or better with 3-layer glass)

- Lead-free "Green Line" profile
- 6 chambers
- Insulated units with 2 or 3 glasses
- Windows  $U \ge 0.9W/m^2K$
- Noise resistance 48 dB
- Waterproof 9A
- Carefree
- Energy class A

External doors













Full set of drawings for getting building permit













# **ADD-ONS**



### Dormer

2.4m x 2.3m. Includes:

- Studwork
- 1 PVC fixed window
- 1 PVC balcony door
- Painted exterior cladding









### Velux 1

MK06, 78mm x 118mm.

EDW kit



Stairs





Stair DUO

Facade cladding Raitwood 18mm x 121mm

Paint Card Link





Ruukki Classic C roof covering













# **SECTIONS**

## **CROSS SECTIONS**

## SECTIONS



# **BUDGET EXAMPLE**

| Applying for building permit  Customer / Optional URTEC  Preparing/clearing the construction site  Ordering the kit and additional services  Shipping the kit to construction site  Customer / Optional URTEC  Optional URTEC  Shipping the kit to construction site  Customer / Optional URTEC  Unloading the kit from container/truck  Customer / Opt