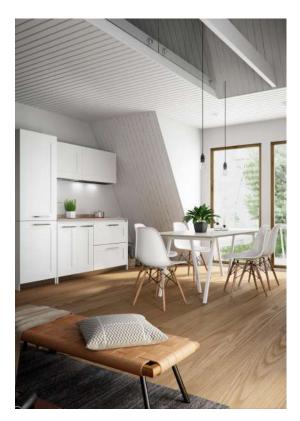

### The structural kit includes the following:

- Strength graded timber as structural truss
- Strength graded timber for gable walls
- Battens for roof structure (30x45mm)
- Battens for wall structure (45x45mm)
- Pressure treated sill plate
- OSB3 for floor structure (12mm & 28mm)
- Breathable underlay for roofing (DIVOROLL Universal 2S)
- Vapour barrier
- PVC windows and terrace doors (U=1,2 or better with 3-layer glass)
- External doors and MDF internal doors
- Building accessories such as fixings, nails, WT-screws, silicone, foam etc.
- Full set of drawings for getting building permit
- Production
- Assembly