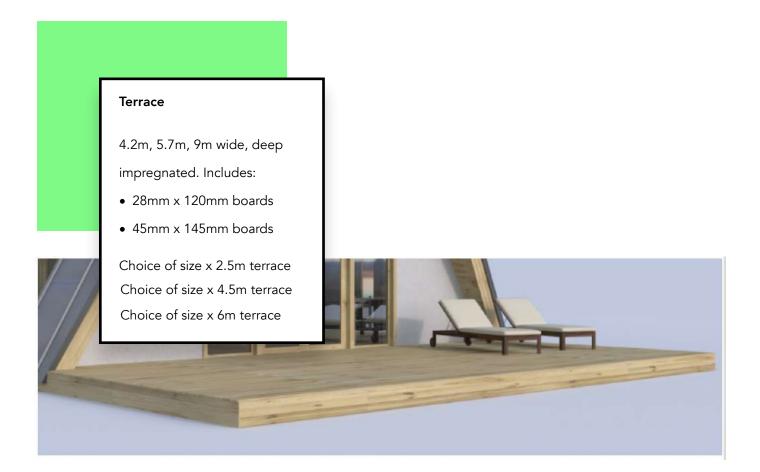

### **SOLO SERIES FLOOR PLANS**

| Euro at 1.15 |              |             |           |
|--------------|--------------|-------------|-----------|
| Туре         | Built Up sqm | Terrace sqm | Total sqm |
| SOLO 57      | 23.94        | 19.00       | 42.94     |
| SOLO 75      | 31.50        | 19.00       | 50.50     |
| SOLO 100     | 42.00        | 19.00       | 61.00     |

### **DUO SERIES FLOOR PLANS**

DUO57 v.1 46.5M2 + 25.65M2 Terrace = 72.15M2 Net Total

DUO75v.1 62.0M2 + 25.65M2 Terrace = 87.65M2 Net Total

DUO100v.1 82.0M2 + 34.2M2 Terrace = 116.0M2 Net Total

DUO120v.1 98.0M2 + 34.2M2 Terrace = 132.0M2 Net Total

| Euro at 1.15   |              |             |           |
|----------------|--------------|-------------|-----------|
| Туре           | Built Up sqm | Terrace sqm | Total sqm |
| DUO 57         | 46.50        | 25.65       | 72.15     |
| DUO 75         | 62.00        | 25.65       | 87.65     |
| <b>DUO 100</b> | 82.00        | 34.20       | 116.20    |
| DUO 120        | 98.00        | 34.20       | 132.20    |

### TRIO SERIES FLOOR PLANS

TRIO57 v.1 80.0M2 + 40.5M2 Terrace = 120.5M2 Net Total

TRIO75 v.1 105.5M2 + 40.5M2 Terrace = 146M2 Net Total

TRIO100 v.2 141.0M2 + 54.0M2 Terrace = 195.0M2 Net Total

TRIO120 v.1 169.0M2 + 54.0M2 Terrace = 223.0M2 Net Total

TRIO150 v.1 211M2 + 54.0M2 Terrace = 265.0M2 Net Total

| Euro at 1.15 |              |             |           |
|--------------|--------------|-------------|-----------|
| Туре         | Built Up sqm | Terrace sqm | Total sqm |
| TRIO 57      | 80.00        | 40.50       | 120.50    |
| TRIO 75      | 105.50       | 40.50       | 146.00    |
| TRIO 100     | 141.00       | 54.00       | 195.00    |
| TRIO 120     | 169.00       | 54.00       | 223.00    |
| TRIO 150     | 211.00       | 54.00       | 265.00    |