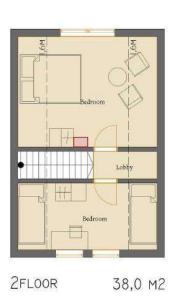

### **DUO SERIES FLOOR PLANS**

DUO57 v.1 46.5M2 + 25.65M2 Terrace = 72.15M2 Net Total

DUO75v.1 62.0M2 + 25.65M2 Terrace = 87.65M2 Net Total

DUO100v.1 82.0M2 + 34.2M2 Terrace = 116.0M2 Net Total

DUO120v.1 98.0M2 + 34.2M2 Terrace = 132.0M2 Net Total