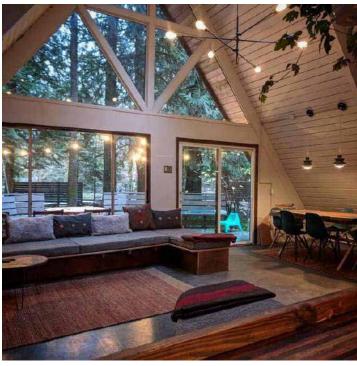

TRIO SERIES FLOOR PLANS

TRIO57 v.1 80.0M2 + 40.5M2 Terrace = 120.5M2 Net Total



TRIO75 v.1 105.5M2 + 40.5M2 Terrace = 146M2 Net Total









TRIO100 v.2 141.0M2 + 54.0M2 Terrace = 195.0M2 Net Total





TRIO120 v.1 169.0M2 + 54.0M2 Terrace = 223.0M2 Net Total



TRIO150 v.1 211M2 + 54.0M2 Terrace = 265.0M2 Net Total





| Euro at 1.15 |              |             |           |
|--------------|--------------|-------------|-----------|
| Туре         | Built Up sqm | Terrace sqm | Total sqm |
| TRIO 57      | 80.00        | 40.50       | 120.50    |
| TRIO 75      | 105.50       | 40.50       | 146.00    |
| TRIO 100     | 141.00       | 54.00       | 195.00    |
| TRIO 120     | 169.00       | 54.00       | 223.00    |
| TRIO 150     | 211.00       | 54.00       | 265.00    |









# THE STRUCTURAL KIT



### The structural kit includes the following:

- Strength graded timber as structural truss
- Strength graded timber for gable walls
- Battens for roof structure (30x45mm)
- Battens for wall structure (45x45mm)
- Pressure treated sill plate
- OSB3 for floor structure (12mm & 28mm)
- Breathable underlay for roofing (DIVOROLL Universal 2S)
- Vapour barrier
- PVC windows and terrace doors (U=1,2 or better with 3-layer glass)
- External doors and MDF internal doors
- Building accessories such as fixings, nails, WT-screws, silicone, foam etc.
- Full set of drawings for getting building permit
- Production
- Assembly

Strength graded timber as structural truss





Pressure treated sill plate



OSB3 for floor structure (12mm & 28mm)



Breathable underlay for roofing