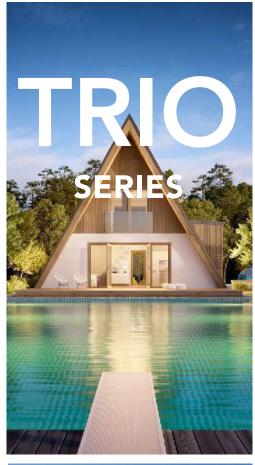

### TRIO SERIES FLOOR PLANS

TRIO57 v.1 80.0M2 + 40.5M2 Terrace = 120.5M2 Net Total

TRIO75 v.1 105.5M2 + 40.5M2 Terrace = 146M2 Net Total

TRIO100 v.2 141.0M2 + 54.0M2 Terrace = 195.0M2 Net Total

TRIO120 v.1 169.0M2 + 54.0M2 Terrace = 223.0M2 Net Total

TRIO150 v.1 211M2 + 54.0M2 Terrace = 265.0M2 Net Total

| Euro at 1.15 |              |             |           |
|--------------|--------------|-------------|-----------|
| Туре         | Built Up sqm | Terrace sqm | Total sqm |
| TRIO 57      | 80.00        | 40.50       | 120.50    |
| TRIO 75      | 105.50       | 40.50       | 146.00    |
| TRIO 100     | 141.00       | 54.00       | 195.00    |
| TRIO 120     | 169.00       | 54.00       | 223.00    |
| TRIO 150     | 211.00       | 54.00       | 265.00    |