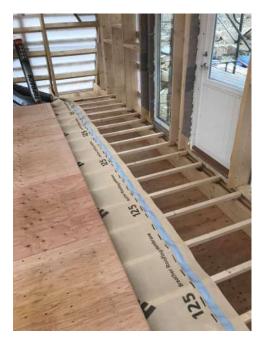

### The structural kit includes the following:

- Strength graded timber as structural truss
- Strength graded timber for gable walls
- Battens for roof structure (30x45mm)
- Battens for wall structure (45x45mm)
- Pressure treated sill plate
- OSB3 for floor structure (12mm & 28mm)
- Breathable underlay for roofing (DIVOROLL Universal 2S)
- Vapour barrier
- PVC windows and terrace doors (U=1,2 or better with 3-layer glass)
- External doors and MDF internal doors
- Building accessories such as fixings, nails, WT-screws, silicone, foam etc.
- Full set of drawings for getting building permit
- Production
- Assembly

Strength graded timber as structural truss

Pressure treated sill plate

OSB3 for floor structure (12mm & 28mm)

Breathable underlay for roofing (DIVOROLL Universal 2S)

PVC windows and terrace doors
(U=1,2 or better with 3-layer glass)