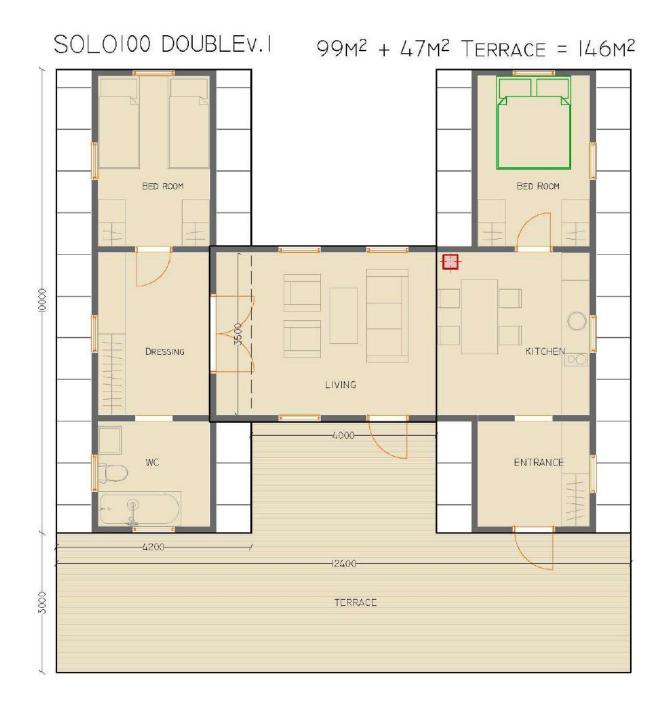

ERIES Floor Plans Dimensions

TRIO SERIES Floor Plans Dimensions

### THE STRUCTURAL KIT

LIST OF CONTENTS

GALLERY OF CONTENTS

**ADD-ONS** 

**GALLERY OF ADD-ONS** 

**TECHNICAL** 

**CROSS SECTIONS** 

**BUDGET EXAMPLE** 

**BUDGET EXAMPLE** 



## Skylight Options







## **AVRAME MODELS**













### **SOLO SERIES FLOOR PLANS**







| Euro at 1.15 |              |             |           |
|--------------|--------------|-------------|-----------|
| Туре         | Built Up sqm | Terrace sqm | Total sqm |
| SOLO 57      | 23.94        | 19.00       | 42.94     |
| SOLO 75      | 31.50        | 19.00       | 50.50     |
| SOLO 100     | 42.00        | 19.00       | 61.00     |















# DOUBLE SERIES EXIST FOR TRIO'S DUO'S & SOLO'S

## **SOLO DOUBLE SERIES FLOOR PLANS**

























### **DUO SERIES FLOOR PLANS**

DUO57 v.1 46.5M2 + 25.65M2 Terrace = 72.15M2 Net Total



DUO75v.1 62.0M2 + 25.65M2 Terrace = 87.65M2 Net Total



DUO100v.1 82.0M2 + 34.2M2 Terrace = 116.0M2 Net Total



DUO120v.1 98.0M2 + 34.2M2 Terrace = 132.0M2 Net Total



| Euro at 1.15   |              |             |           |
|----------------|--------------|-------------|-----------|
| Туре           | Built Up sqm | Terrace sqm | Total sqm |
| DUO 57         | 46.50        | 25.65       | 72.15     |
| DUO 75         | 62.00        | 25.65       | 87.65     |
| <b>DUO 100</b> | 82.00        | 34.20       | 116.20    |
| DUO 120        | 98.00        | 34.20       | 132.20    |































### TRIO SERIES FLOOR PLANS

TRIO57 v.1 80.0M2 + 40.5M2 Terrace