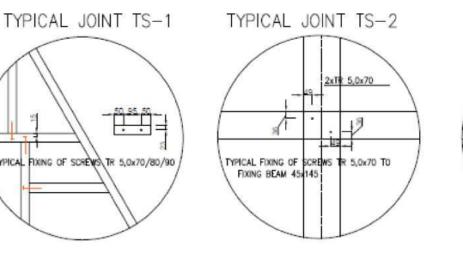

28mm)
- Breathable underlay for roofing (DIVOROLL Universal 2S)
- Vapour barrier
- PVC windows and terrace doors (U=1,2 or better with 3-layer glass)
- External doors and MDF internal doors
- Building accessories such as fixings, nails, WT-screws, silicone, foam etc.
- Full set of drawings for getting building permit
- Production
- Assembly

Strength graded timber as structural truss





Pressure treated sill plate



OSB3 for floor structure (12mm & 28mm)



Breathable underlay for roofing (DIVOROLL Universal 2S)



PVC windows and terrace doors
(U=1,2 or better with 3-layer glass)

- Lead-free "Green Line" profile
- 6 chambers
- Insulated units with 2 or 3 glasses
- Windows  $U \ge 0.9W/m^2K$
- Noise resistance 48 dB
- Waterproof 9A
- Carefree
- Energy class A

External doors













Full set of drawings for getting building permit













# **ADD-ONS**



### Dormer

2.4m x 2.3m. Includes:

- Studwork
- 1 PVC fixed window
- 1 PVC balcony door
- Painted exterior cladding









### Velux 1

MK06, 78mm x 118mm.

EDW kit



Stairs





Stair DUO

Facade cladding Raitwood 18mm x 121mm

Paint Card Link





Ruukki Classic C roof covering













# **SECTIONS**

## **CROSS SECTIONS**

## SECTIONS



# **BUDGET EXAMPLE**

| Applying for building permit  Customer / Optional URTEC  Preparing/clearing the construction site  Ordering the kit and additional services  Shipping the kit to construction site  Customer / Optional URTEC  Optional URTEC  Shipping the kit to construction site  Customer / Optional URTEC  Unloading the kit from container/truck  Customer / O