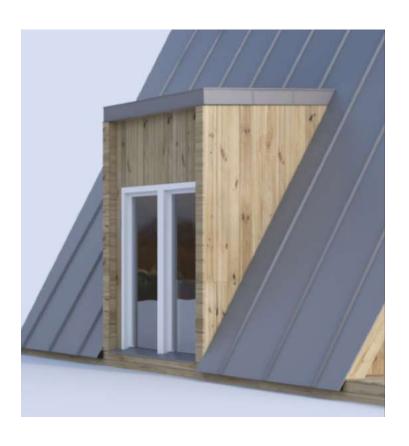

### Dormer

2.4m x 2.3m. Includes:

- Studwork
- 1 PVC fixed window
- 1 PVC balcony door
- Painted exterior cladding