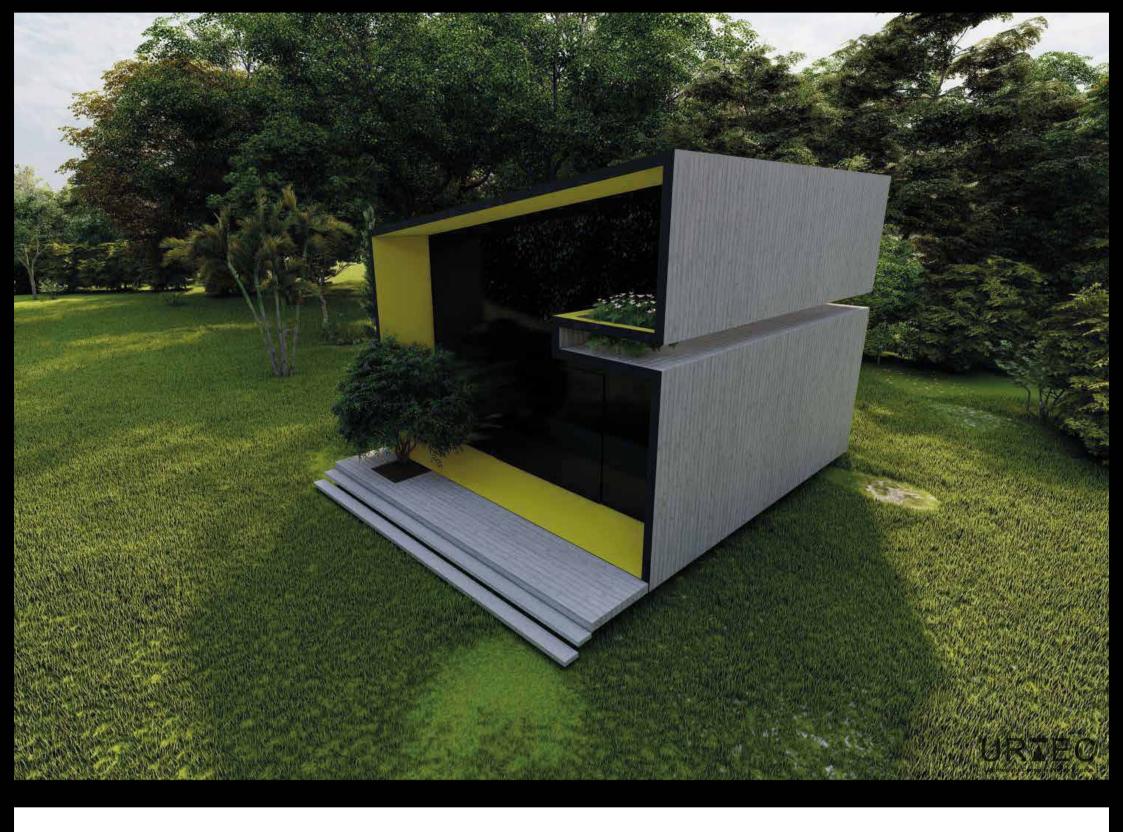

## URTEC is proud to present "The Ego Trip".

A Passive, extendable, modern, modular, state of the art house in concrete and light weight concrete.

This house is equiped with the latest technology for renewable energy, saving you money on electrical, heating and cooling bills. Your home will keep expanding by adding modules to accomodate your growing family during your entire life and beyond.

You have land? We build you a Home You Dream, we Deliver!

The Ego Trip 8x3.4x3.65 +

Section AA

The Ego Trip 8x3.6x3.65 +

44m2 Includes Deck

Section