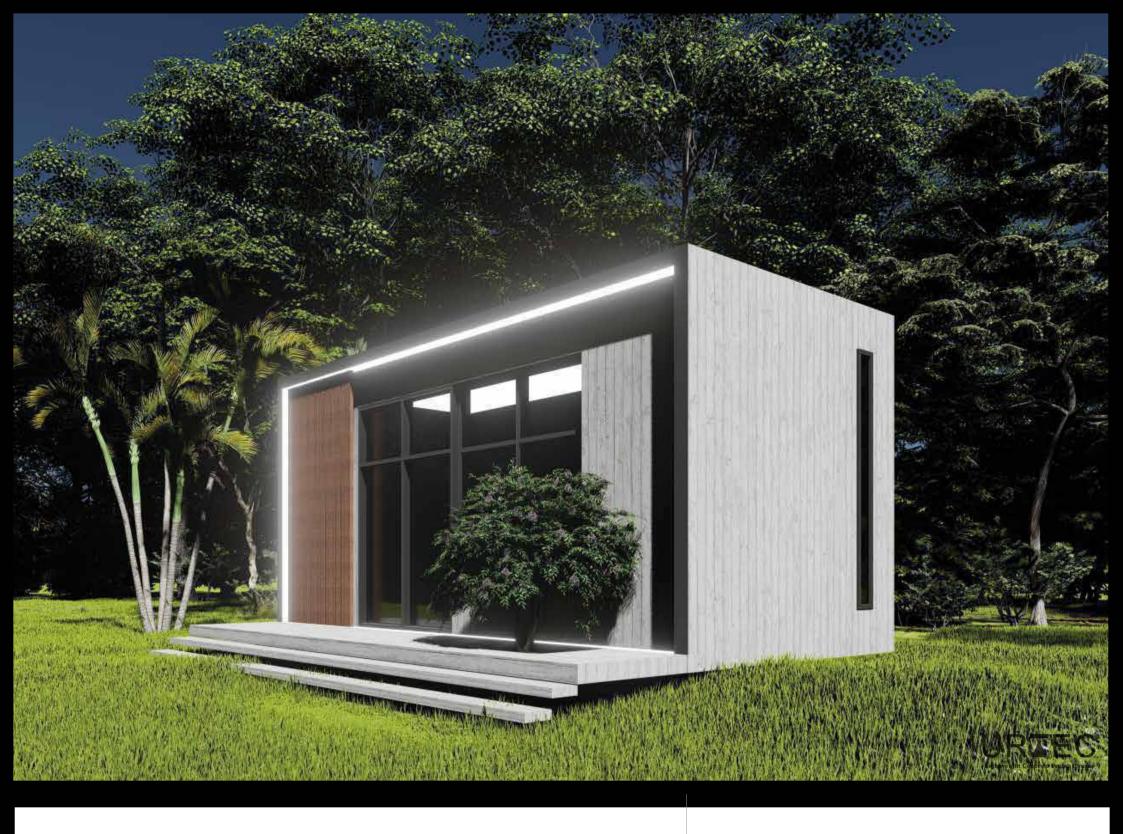

Lightweight Concrete Prefab Houses

Patrick.mallat@urtec.com Tel: +961 3 689 560

## URTEC is proud to present "The Ego Trip".

A Passive, extendable, modern, modular, state of the art house in concrete and light weight concrete.

This house is equiped with the latest technology for renewable energy, saving you money on electrical, heating and cooling bills. Your home will keep expanding by adding modules to accomodate your growing family during your entire life and beyond.

You have land? We build you a Home You Dream, we Deliver!













The Ego Trip 8x3.4x3.65 +









Section AA



The Ego Trip 8x3.6x3.65 +

44m2 Includes Deck



Section

































## 8x3.4 module with slanted roof











8x3.4 module with slanted roof









Upstairs Bedroom Area/Mezzanine

Double 8x3.4 module with slanted roof











Double 8x3.4 module with slanted roof











## Moods