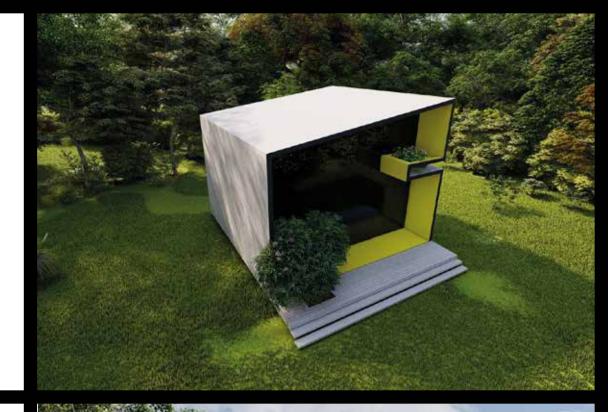

## URTEC is proud to present "The Ego Trip".

A Passive, extendable, modern, modular, state of the art house in concrete and light weight concrete.

This house is equiped with the latest technology for renewable energy, saving you money on electrical, heating and cooling bills. Your home will keep expanding by adding modules to accomodate your growing family during your entire life and beyond.

You have land? We build you a Home You Dream, we Deliver!

The Ego Trip 8x3.4x3.65 +

Section AA

The Ego Trip 8x3.6x3.65 +

44m2 Includes Deck

Section