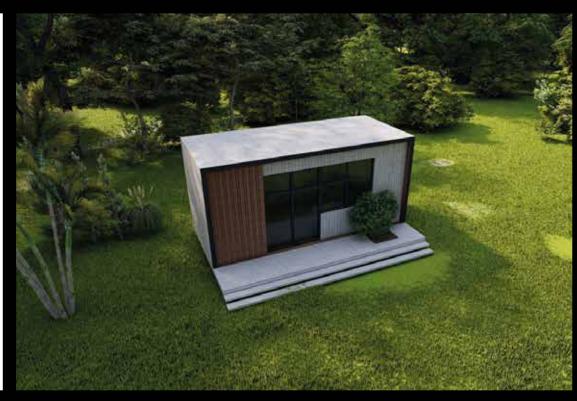

## URTEC is proud to present "The Ego Trip".

A Passive, extendable, modern, modular, state of the art house in concrete and light weight concrete.

This house is equiped with the latest technology for renewable energy, saving you money on electrical, heating and cooling bills. Your home will keep expanding by adding modules to accomodate your growing family during your entire life and beyond.

You have land? We build you a Home You Dream, we Deliver!

The Ego Trip 8x3.4x3.65 +

Section AA

The Ego Trip 8x3.6x3.65 +

44m2 Includes Deck

Section