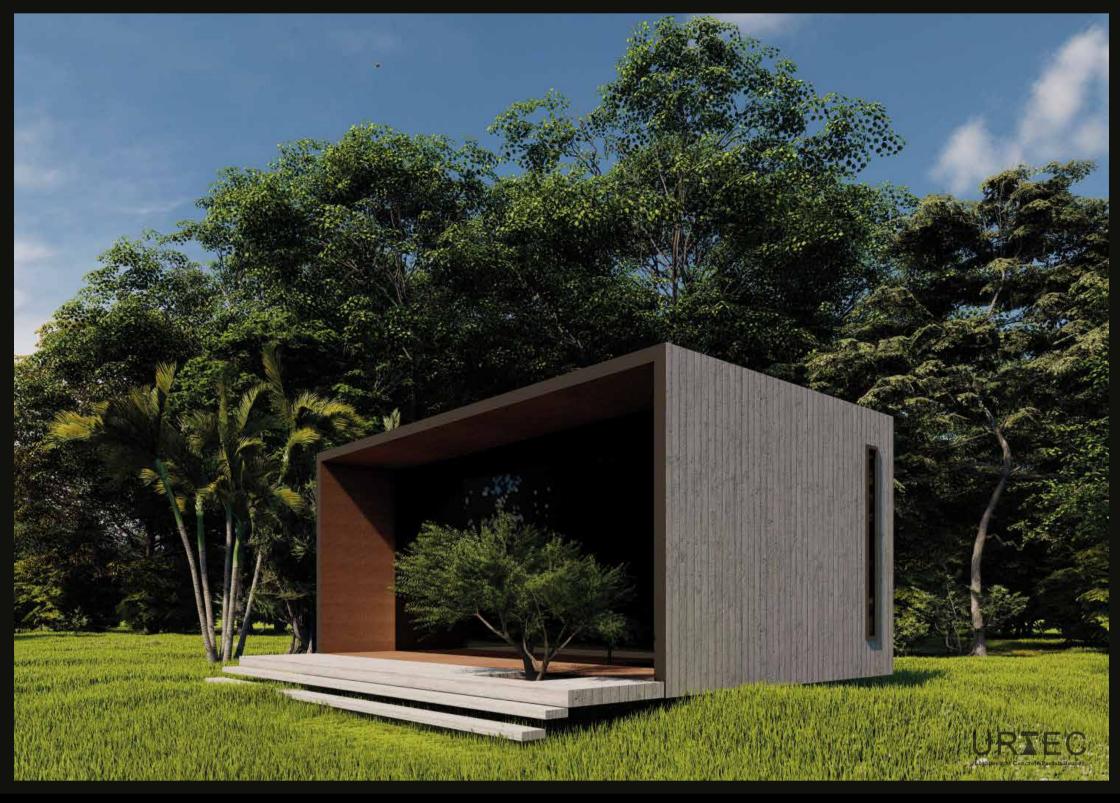

## URTEC is proud to present "The Ego Trip".

A Passive, extendable, modern, modular, state of the art house in concrete and light weight concrete.

This house is equiped with the latest technology for renewable energy, saving you money on electrical, heating and cooling bills. Your home will keep expanding by adding modules to accomodate your growing family during your entire life and beyond.

You have land? We build you a Home You Dream, we Deliver!

The Ego Trip 8x3.4x3.65 +

Section AA

The Ego Trip 8x3.6x3.65 +

44m2 Includes Deck

Section