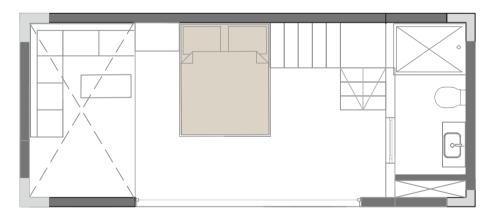

You have land? We build you a Home You Dream, we Deliver!

The Ego Trip 8x3.4x3.65 +

Section AA

The Ego Trip 8x3.6x3.65 +

44m2 Includes Deck

Section

## 8x3.4 module with slanted roof

8x3.4 module with slanted roof

Upstairs Bedroom Area/Mezzanine

Double 8x3.4 module with slanted roof

Double 8x3.4 module with slanted roof