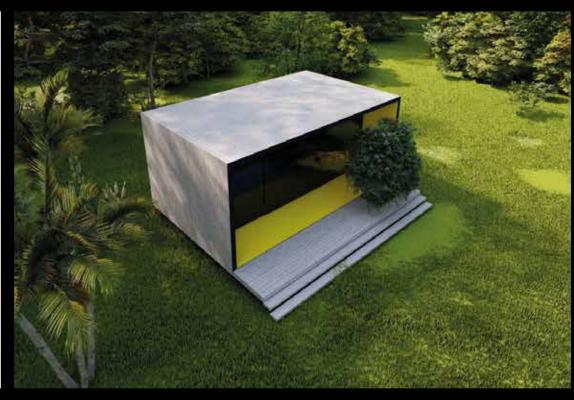

## URTEC is proud to present "The Ego Trip".

A Passive, extendable, modern, modular, state of the art house in concrete and light weight concrete.

This house is equiped with the latest technology for renewable energy, saving you money on electrical, heating and cooling bills. Your home will keep expanding by adding modules to accomodate your growing family during your entire life and beyond.

You have land? We build you a Home You Dream, we Deliver!

The Ego Trip 8x3.4x3.65 +

Section AA

The Ego Trip 8x3.6x3.65 +

44m2 Includes Deck

Section

## 8x3.4 module with slanted roof

8x3.4 module with slanted roof

Upstairs Bedroom Area/Mezzanine

Double 8x3.4 module with slanted roof

Double 8x3.4 module with slanted roof