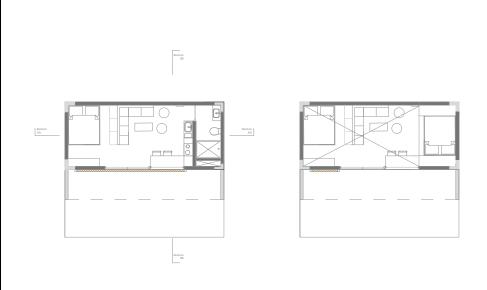

You have land? We build you a Home You Dream, we Deliver!

The Ego Trip 8x3.4x3.65 +

Section AA

The Ego Trip 8x3.6x3.65 +

44m2 Includes Deck

Section

## 8x3.4 module with slanted roof

8x3.4 module with slanted roof

Upstairs Bedroom Area/Mezzanine

Double 8x3.4 module with slanted roof

Double 8x3.4 module with slanted roof