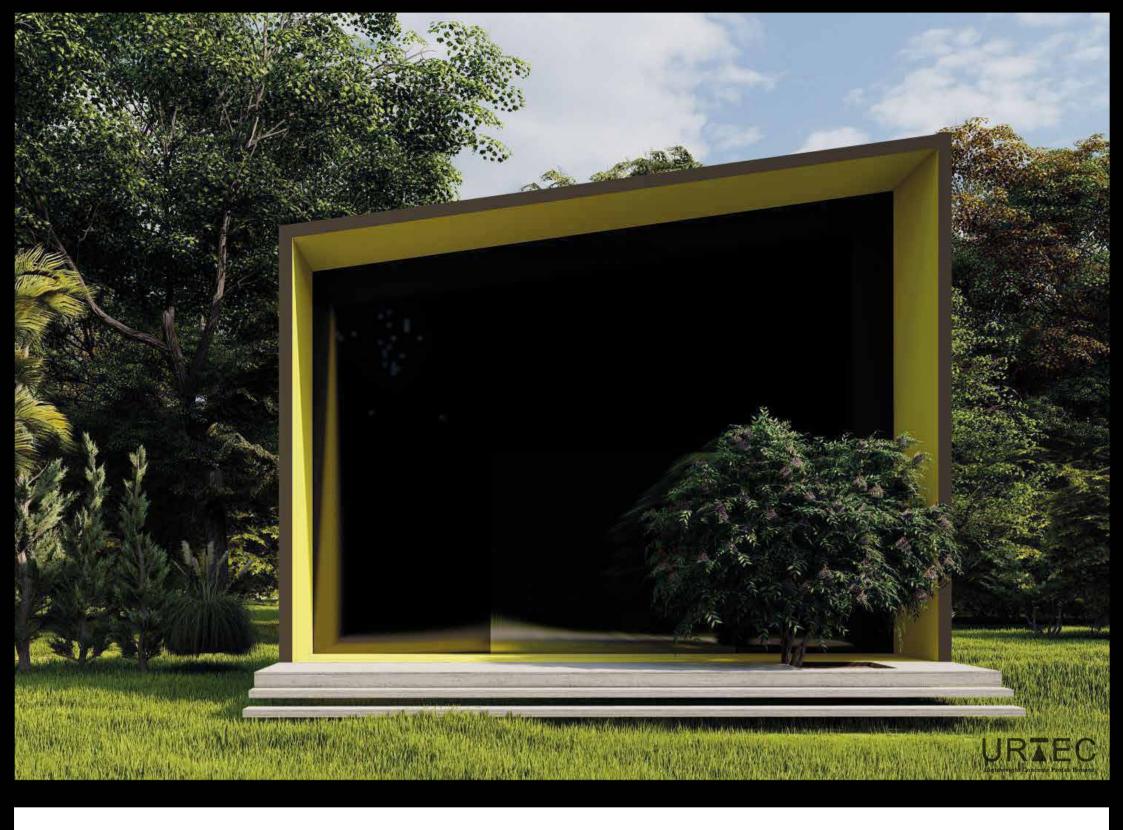

## URTEC is proud to present "The Ego Trip".

A Passive, extendable, modern, modular, state of the art house in concrete and light weight concrete.

This house is equiped with the latest technology for renewable energy, saving you money on electrical, heating and cooling bills. Your home will keep expanding by adding modules to accomodate your growing family during your entire life and beyond.

You have land? We build you a Home You Dream, we Deliver!

The Ego Trip 8x3.4x3.65 +

Section AA

The Ego Trip 8x3.6x3.65 +

44m2 Includes Deck

Section