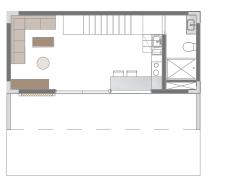

You have land? We build you a Home You Dream, we Deliver!

The Ego Trip 8x3.4x3.65 +

Section AA

The Ego Trip 8x3.6x3.65 +

44m2 Includes Deck

Section

## 8x3.4 module with slanted roof

8x3.4 module with slanted roof

Upstairs Bedroom Area/Mezzanine

Double 8x3.4 module with slanted roof

Double 8x3.4 module with slanted roof