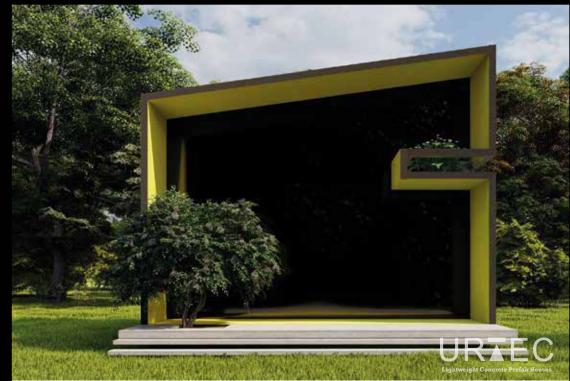

Lightweight Concrete Prefab Houses

Patrick.mallat@urtec.com Tel: +961 3 689 560

## URTEC is proud to present "The Ego Trip".

A Passive, extendable, modern, modular, state of the art house in concrete and light weight concrete.

This house is equiped with the latest technology for renewable energy, saving you money on electrical, heating and cooling bills. Your home will keep expanding by adding modules to accomodate your growing family during your entire life and beyond.

You have land? We build you a Home You Dream, we Deliver!













The Ego Trip 8x3.4x3.65 +









Section AA



The Ego Trip 8x3.6x3.65 +

44m2 Includes Deck



Section

































## 8x3.4 module with slanted roof











8x3.4 module with slanted roof









Upstairs Bedroom Area/Mezzanine

Double 8x3.4 module with slanted roof











Double 8x3.4 module with slanted roof











## Moods