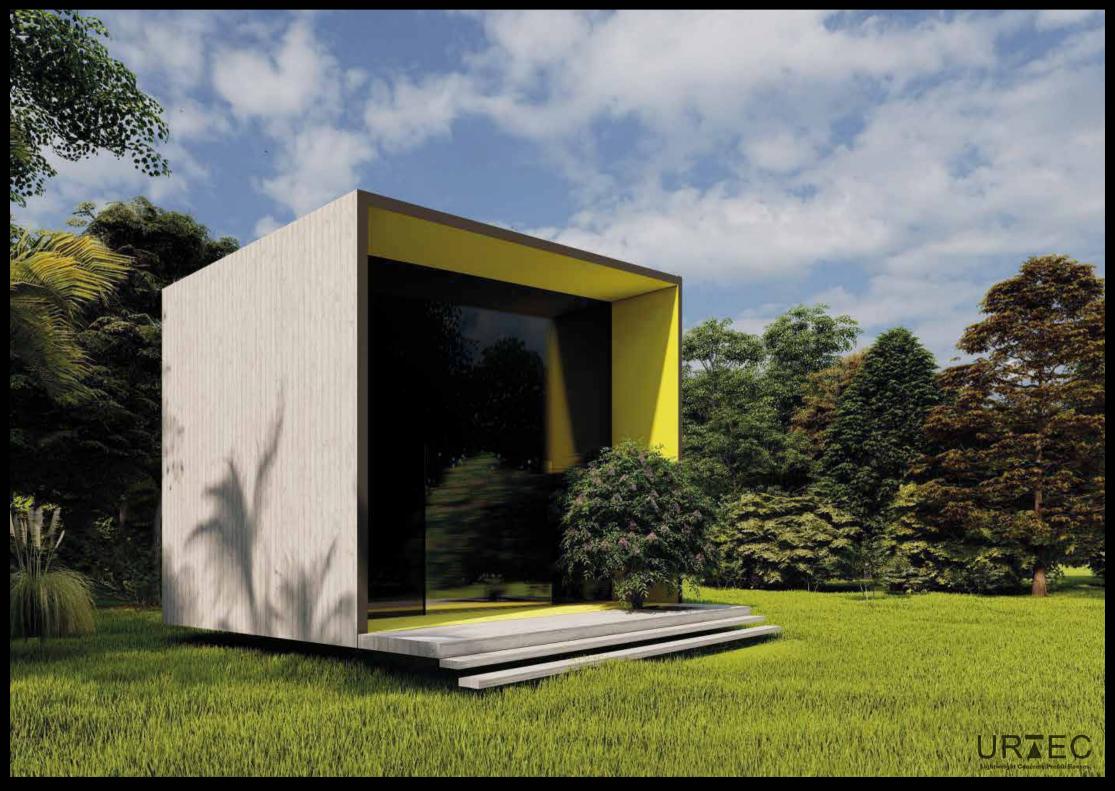

Lightweight Concrete Prefab Houses

Patrick.mallat@urtec.com Tel: +961 3 689 560

## URTEC is proud to present "The Ego Trip".

A Passive, extendable, modern, modular, state of the art house in concrete and light weight concrete.

This house is equiped with the latest technology for renewable energy, saving you money on electrical, heating and cooling bills. Your home will keep expanding by adding modules to accomodate your growing family during your entire life and beyond.

You have land? We build you a Home You Dream, we Deliver!













The Ego Trip 8x3.4x3.65 +









Section AA



The Ego Trip 8x3.6x3.65 +

44m2 Includes Deck



Section

































## 8x3.4 module with slanted roof











8x3.4 module with slanted roof









Upstairs Bedroom Area/Mezzanine

Double 8x3.4 module with slanted roof











Double 8x3.4 module with slanted roof











## Moods