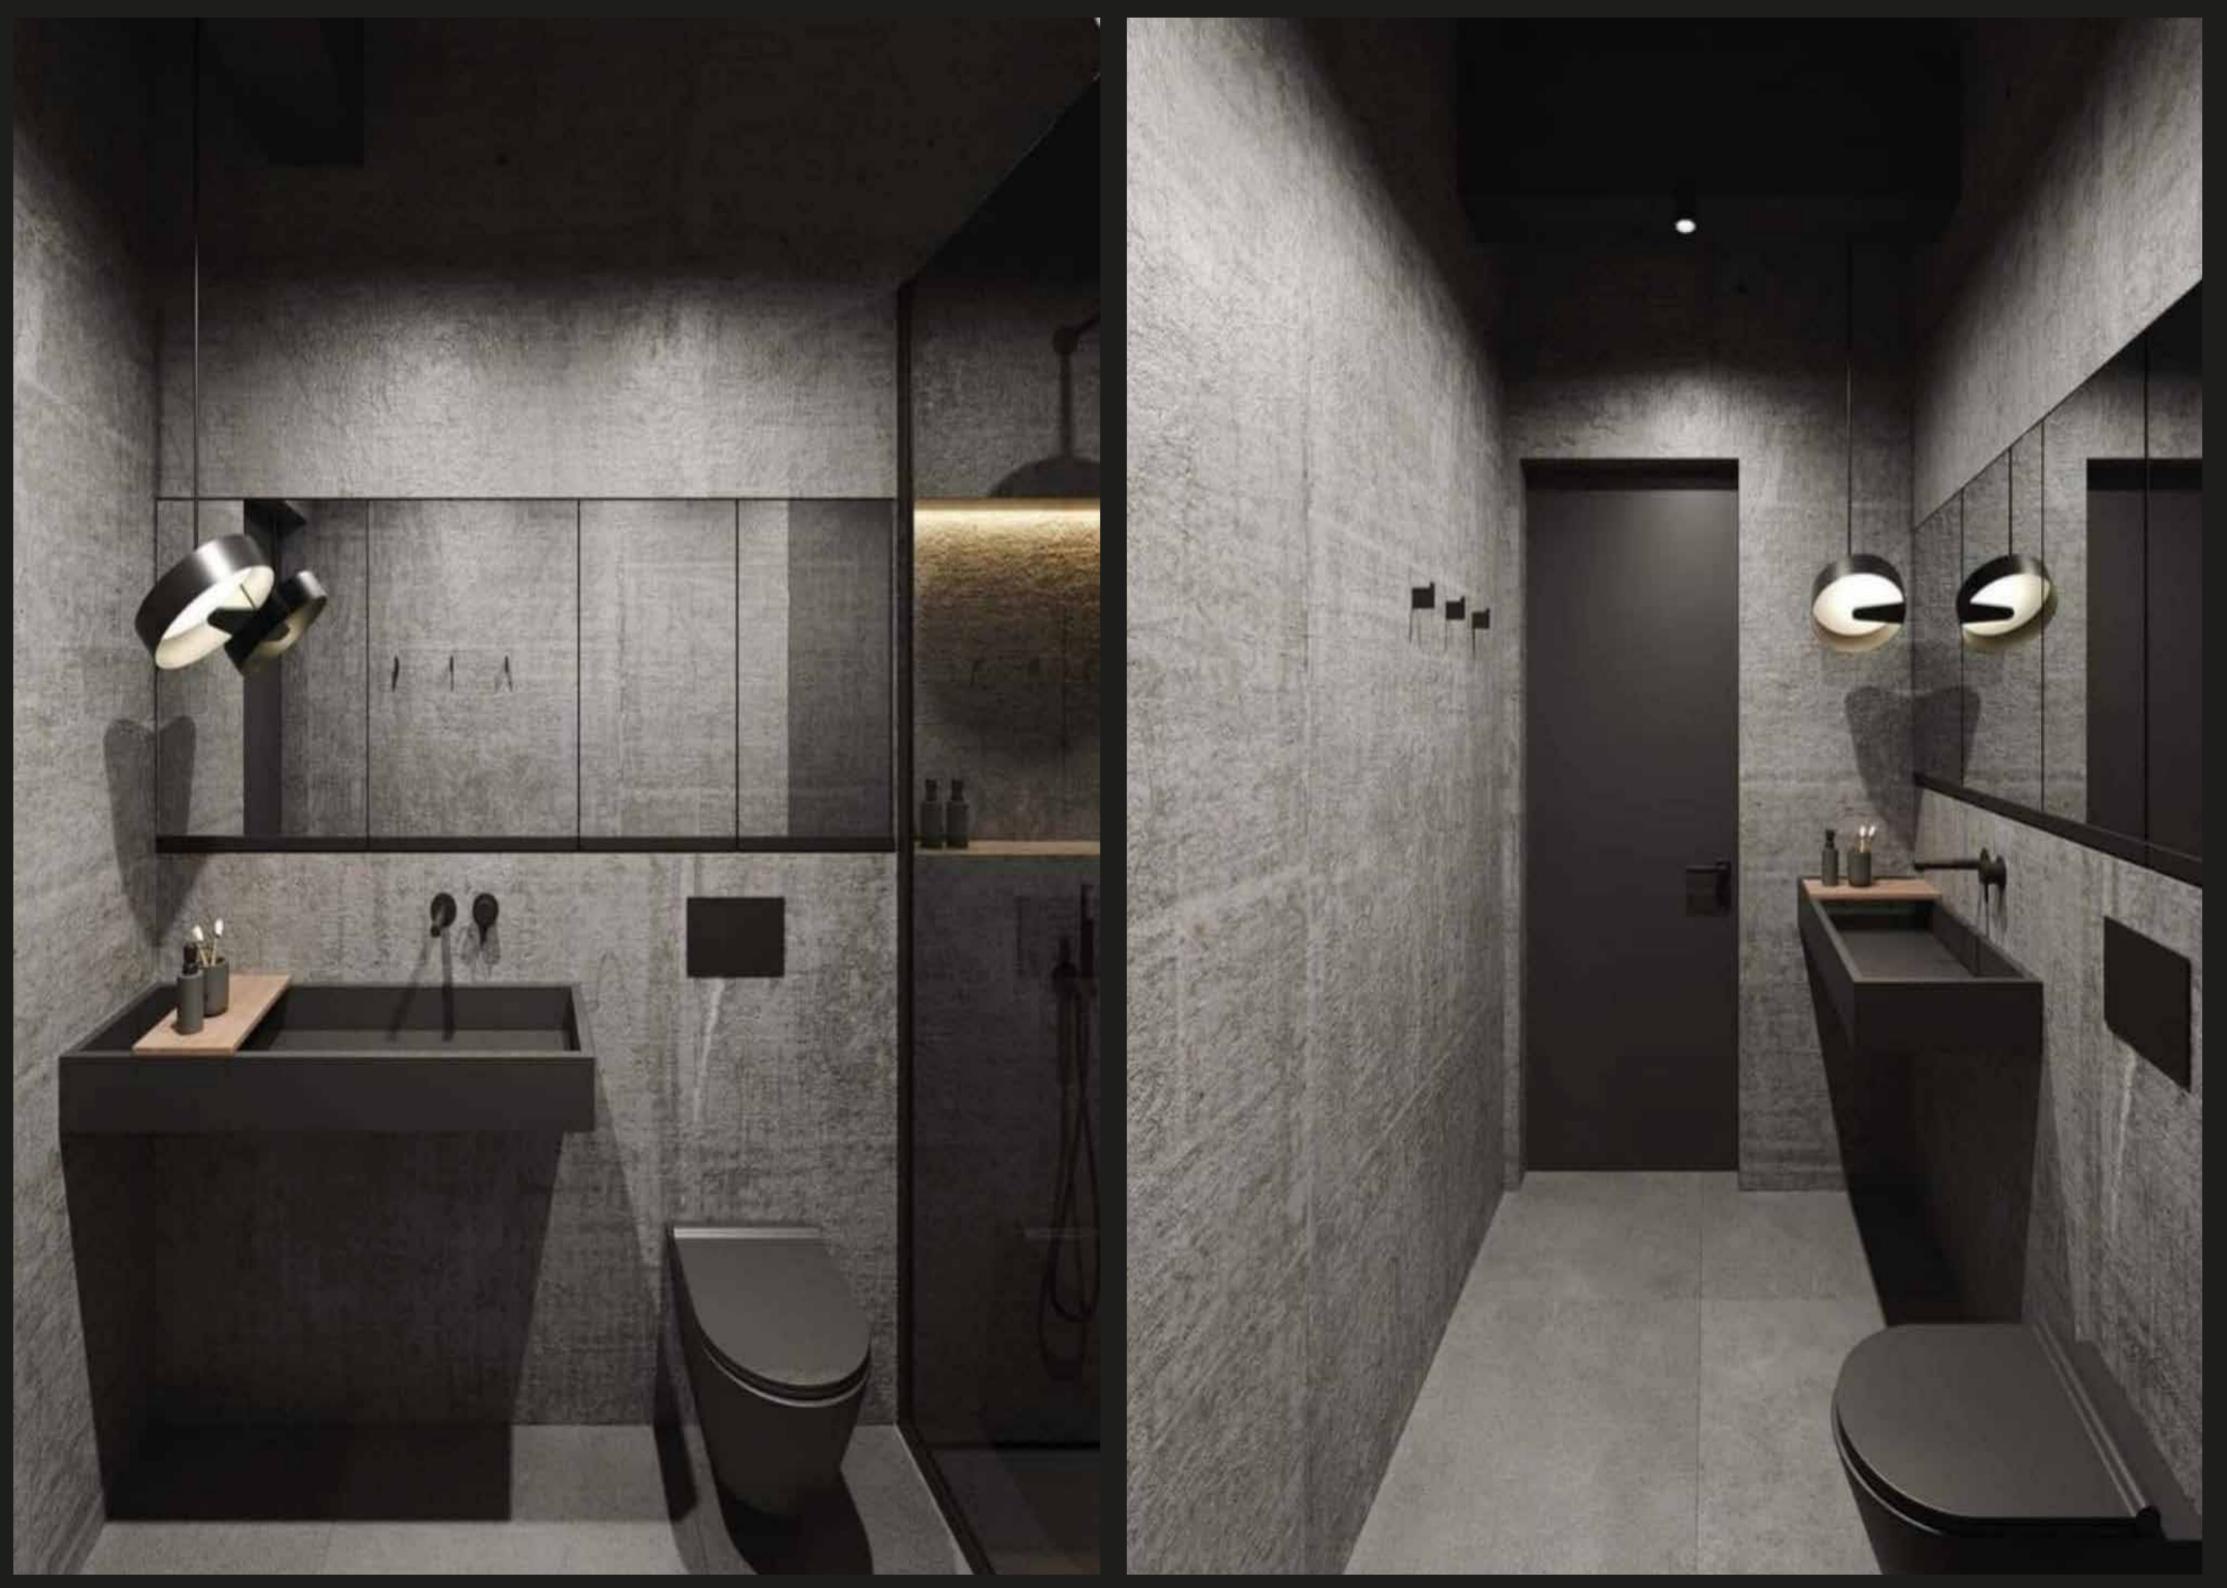

".

A Passive, extendable, modern, modular, state of the art house in concrete and light weight concrete.

This house is equiped with the latest technology for renewable energy, saving you money on electrical, heating and cooling bills. Your home will keep expanding by adding modules to accomodate your growing family during your entire life and beyond.

You have land? We build you a Home You Dream, we Deliver!













The Ego Trip 8x3.4x3.65 +









Section AA



The Ego Trip 8x3.6x3.65 +

44m2 Includes Deck



Section

































## 8x3.4 module with slanted roof











8x3.4 module with slanted roof









Upstairs Bedroom Area/Mezzanine

Double 8x3.4 module with slanted roof











Double 8x3.4 module with slanted roof











## Moods