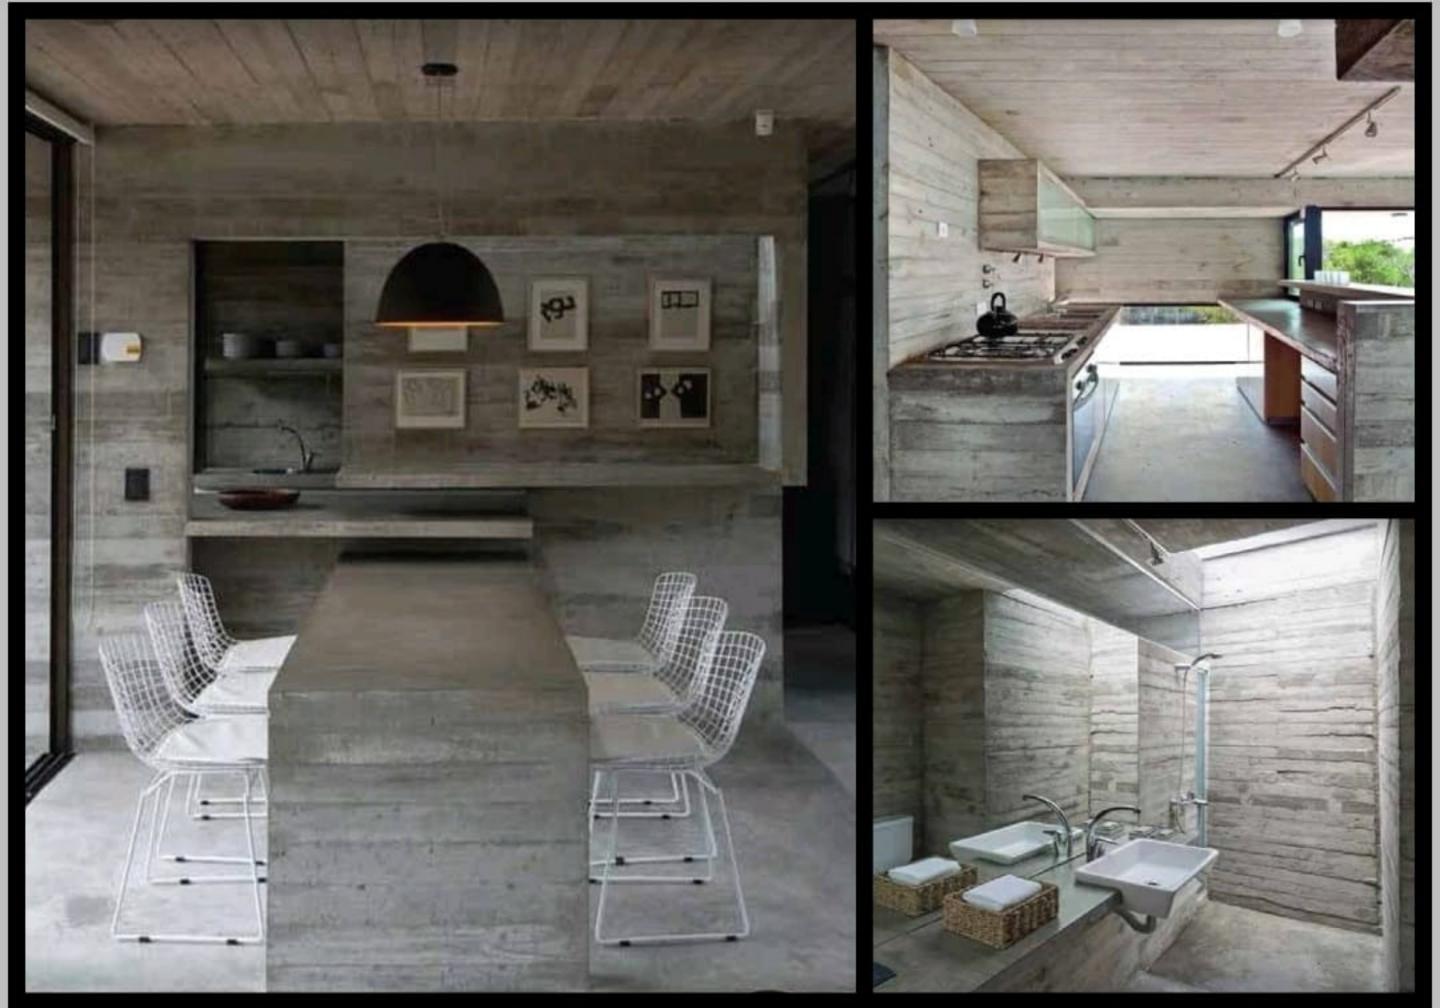

o Trip".

A Passive, extendable, modern, modular, state of the art house in concrete and light weight concrete.

This house is equiped with the latest technology for renewable energy, saving you money on electrical, heating and cooling bills. Your home will keep expanding by adding modules to accomodate your growing family during your entire life and beyond.

You have land? We build you a Home You Dream, we Deliver!













The Ego Trip 8x3.4x3.65 +









Section AA



The Ego Trip 8x3.6x3.65 +

44m2 Includes Deck



Section

































## 8x3.4 module with slanted roof











8x3.4 module with slanted roof









Upstairs Bedroom Area/Mezzanine

Double 8x3.4 module with slanted roof











Double 8x3.4 module with slanted roof











## Moods