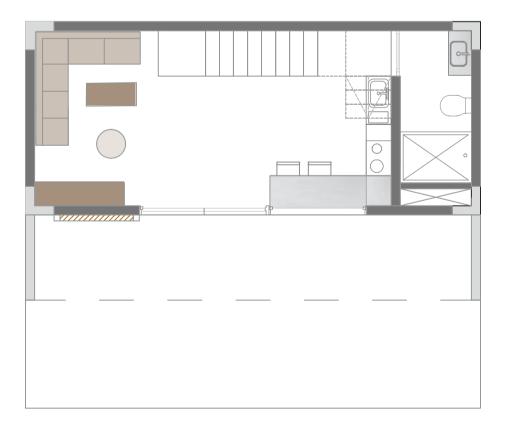

You have land? We build you a Home You Dream, we Deliver!

The Ego Trip 8x3.4x3.65 +

Section AA

The Ego Trip 8x3.6x3.65 +

44m2 Includes Deck

Section

## 8x3.4 module with slanted roof

8x3.4 module with slanted roof

Upstairs Bedroom Area/Mezzanine

Double 8x3.4 module with slanted roof

Double 8x3.4 module with slanted roof