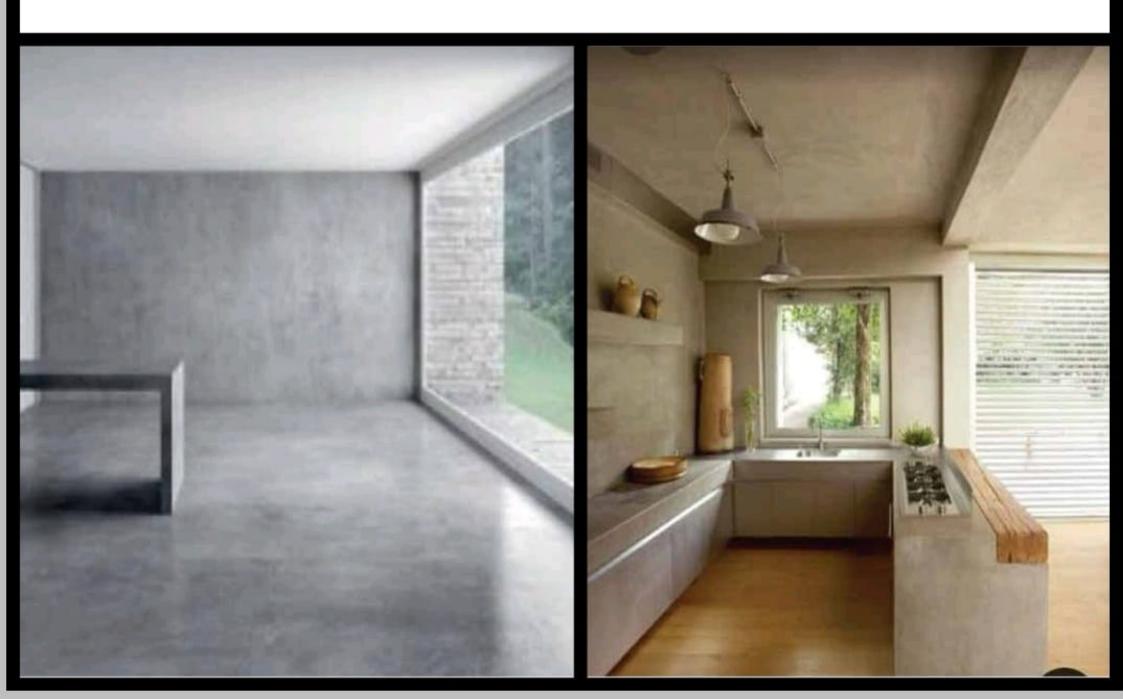

Ego Trip".

A Passive, extendable, modern, modular, state of the art house in concrete and light weight concrete.

This house is equiped with the latest technology for renewable energy, saving you money on electrical, heating and cooling bills. Your home will keep expanding by adding modules to accomodate your growing family during your entire life and beyond.

You have land? We build you a Home You Dream, we Deliver!













The Ego Trip 8x3.4x3.65 +









Section AA



The Ego Trip 8x3.6x3.65 +

44m2 Includes Deck



Section

































## 8x3.4 module with slanted roof











8x3.4 module with slanted roof









Upstairs Bedroom Area/Mezzanine

Double 8x3.4 module with slanted roof











Double 8x3.4 module with slanted roof











## Moods