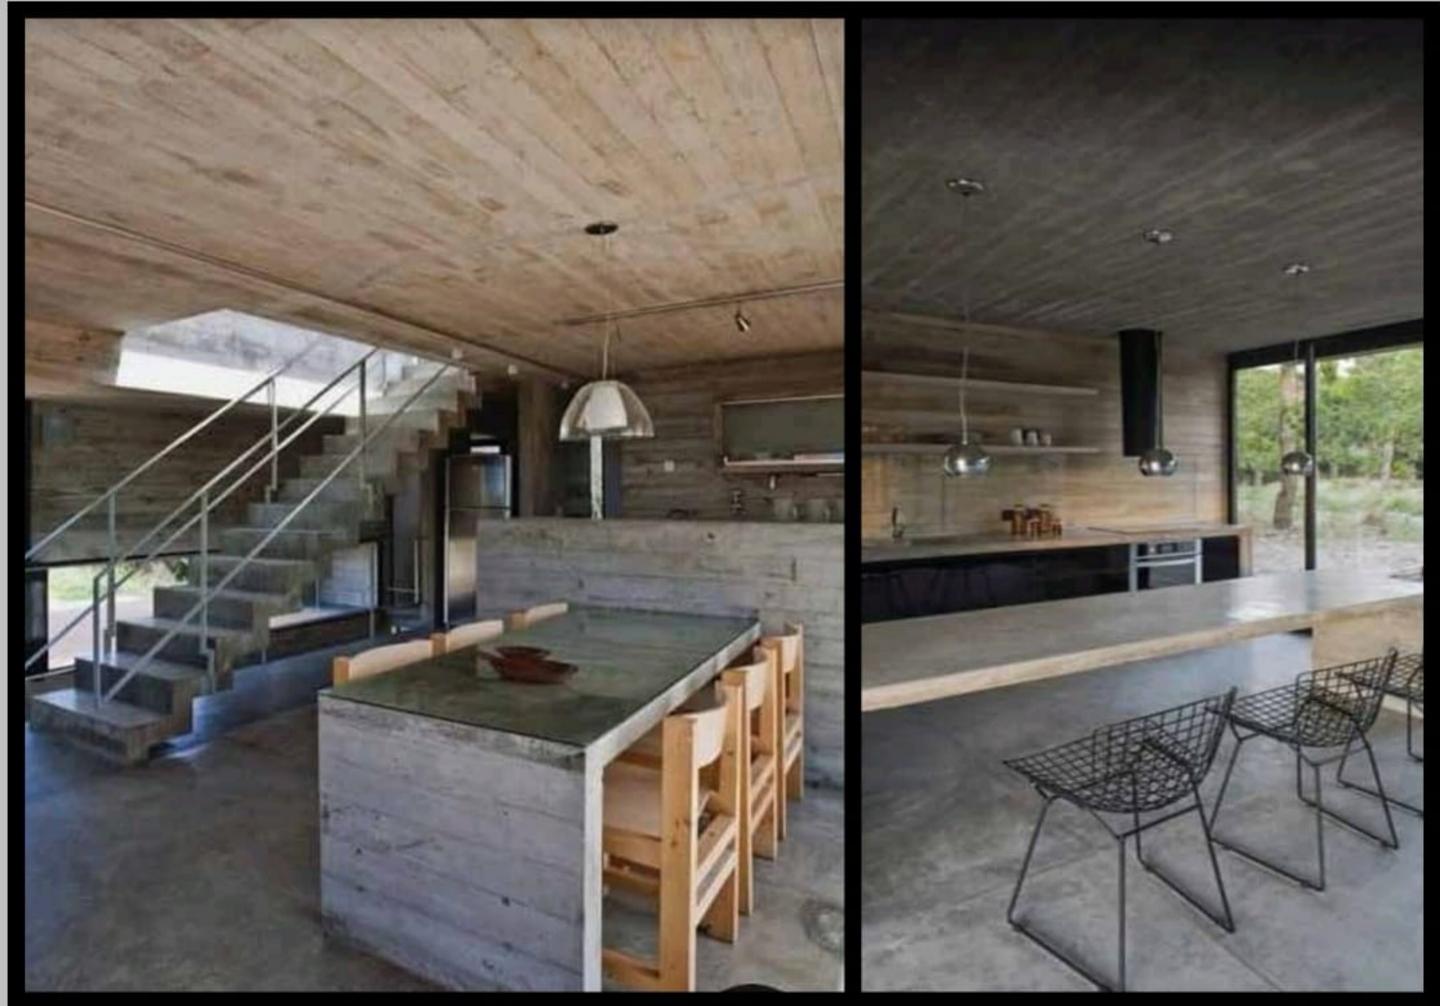

Trip".

A Passive, extendable, modern, modular, state of the art house in concrete and light weight concrete.

This house is equiped with the latest technology for renewable energy, saving you money on electrical, heating and cooling bills. Your home will keep expanding by adding modules to accomodate your growing family during your entire life and beyond.

You have land? We build you a Home You Dream, we Deliver!













The Ego Trip 8x3.4x3.65 +









Section AA



The Ego Trip 8x3.6x3.65 +

44m2 Includes Deck



Section

































## 8x3.4 module with slanted roof











8x3.4 module with slanted roof









Upstairs Bedroom Area/Mezzanine

Double 8x3.4 module with slanted roof











Double 8x3.4 module with slanted roof











## Moods