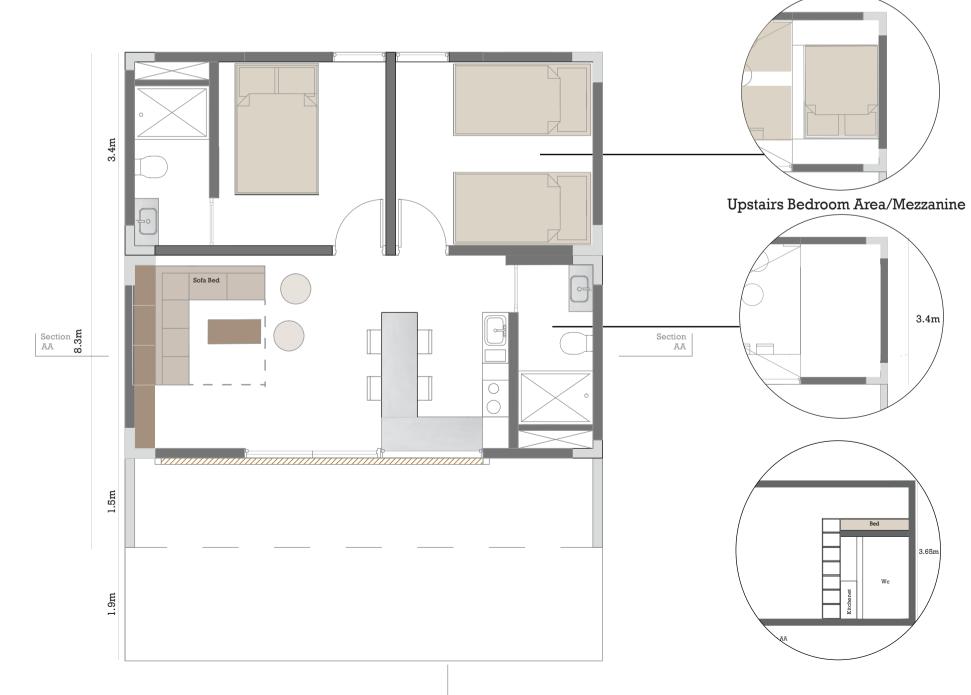

You have land? We build you a Home You Dream, we Deliver!

The Ego Trip 8x3.4x3.65 +

Section AA

The Ego Trip 8x3.6x3.65 +

44m2 Includes Deck

Section

## 8x3.4 module with slanted roof

8x3.4 module with slanted roof

Upstairs Bedroom Area/Mezzanine

Double 8x3.4 module with slanted roof

Double 8x3.4 module with slanted roof