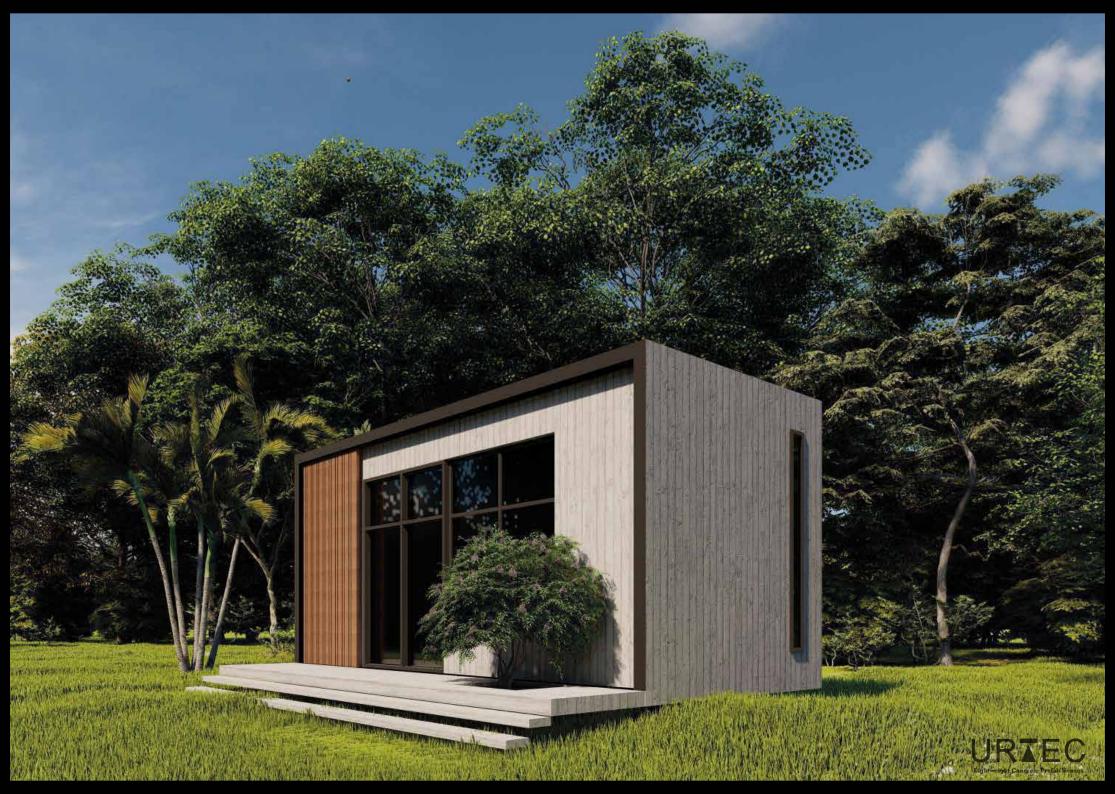

## URTEC is proud to present "The Ego Trip".

A Passive, extendable, modern, modular, state of the art house in concrete and light weight concrete.

This house is equiped with the latest technology for renewable energy, saving you money on electrical, heating and cooling bills. Your home will keep expanding by adding modules to accomodate your growing family during your entire life and beyond.

You have land? We build you a Home You Dream, we Deliver!

The Ego Trip 8x3.4x3.65 +

Section AA

The Ego Trip 8x3.6x3.65 +

44m2 Includes Deck

Section