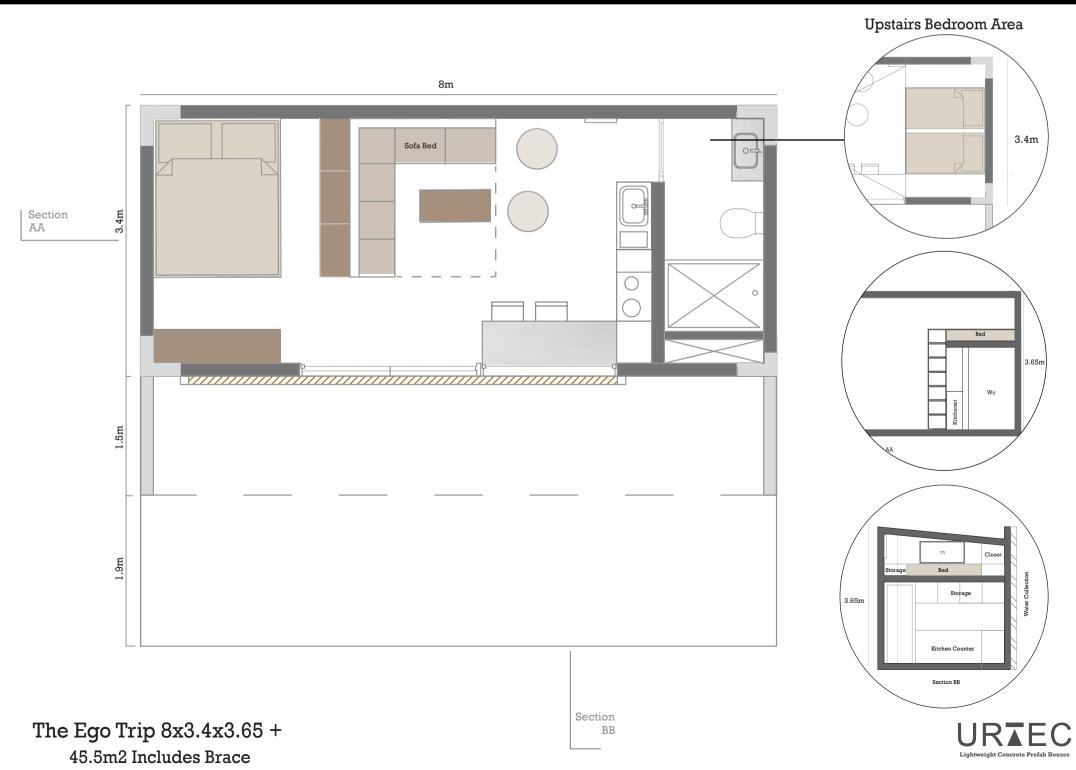

You have land? We build you a Home You Dream, we Deliver!

The Ego Trip 8x3.4x3.65 +

Section AA

The Ego Trip 8x3.6x3.65 +

44m2 Includes Deck

Section

## 8x3.4 module with slanted roof

8x3.4 module with slanted roof

Upstairs Bedroom Area/Mezzanine

Double 8x3.4 module with slanted roof

Double 8x3.4 module with slanted roof