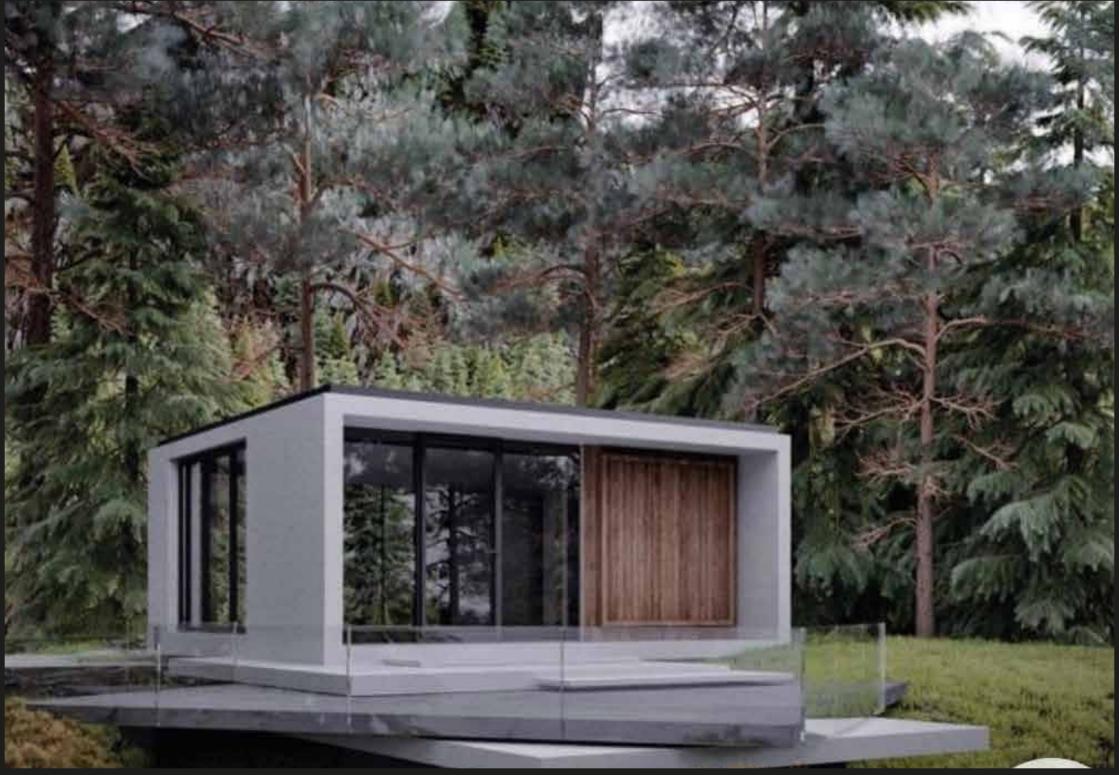

## URTEC is proud to present "The Ego Trip".

A Passive, extendable, modern, modular, state of the art house in concrete and light weight concrete.

This house is equiped with the latest technology for renewable energy, saving you money on electrical, heating and cooling bills. Your home will keep expanding by adding modules to accomodate your growing family during your entire life and beyond.

You have land? We build you a Home You Dream, we Deliver!

The Ego Trip 8x3.4x3.65 +

Section AA

The Ego Trip 8x3.6x3.65 +

44m2 Includes Deck

Section