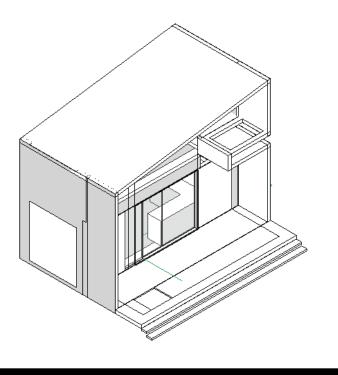

You have land? We build you a Home You Dream, we Deliver!

The Ego Trip 8x3.4x3.65 +

Section AA

The Ego Trip 8x3.6x3.65 +

44m2 Includes Deck

Section

## 8x3.4 module with slanted roof

8x3.4 module with slanted roof

Upstairs Bedroom Area/Mezzanine

Double 8x3.4 module with slanted roof

Double 8x3.4 module with slanted roof