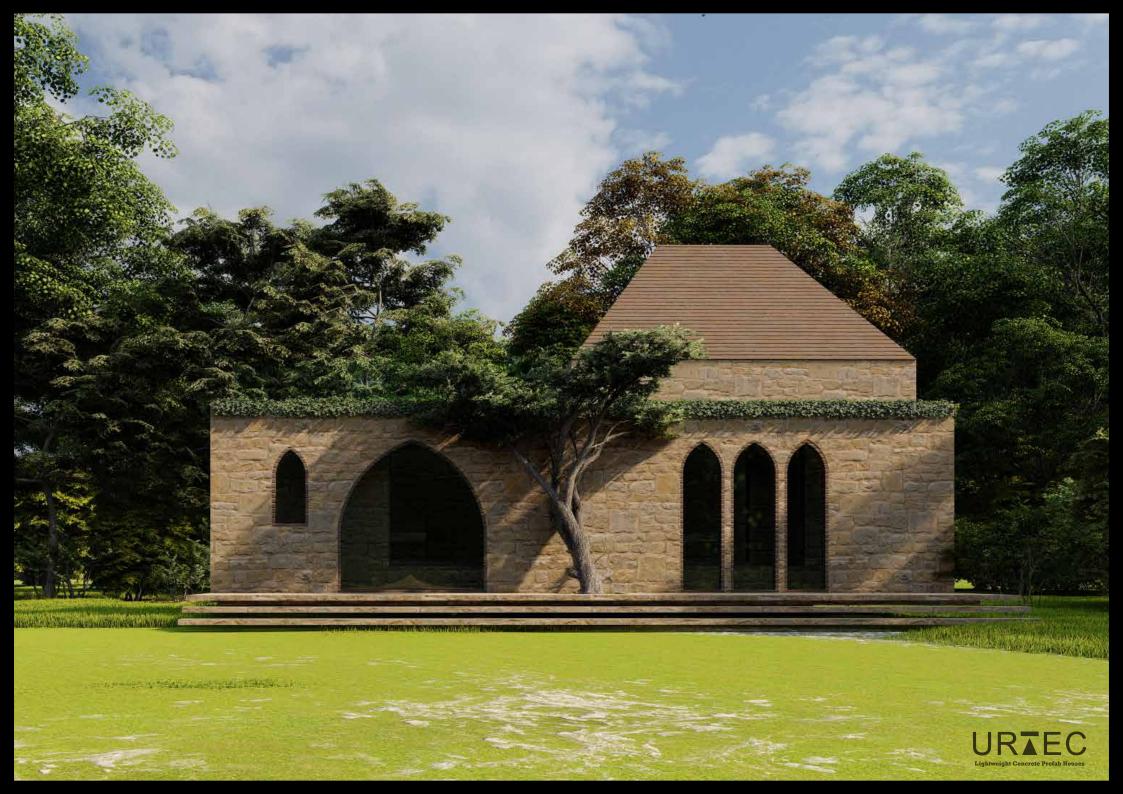

Lightweight Concrete Prefab Houses

Patrick.mallat@urtec.com Tel: +961 3 689 560

## URTEC is proud to present "The Ego Trip".

A Passive, extendable, modern, modular, state of the art house in concrete and light weight concrete.

This house is equiped with the latest technology for renewable energy, saving you money on electrical, heating and cooling bills. Your home will keep expanding by adding modules to accomodate your growing family during your entire life and beyond.