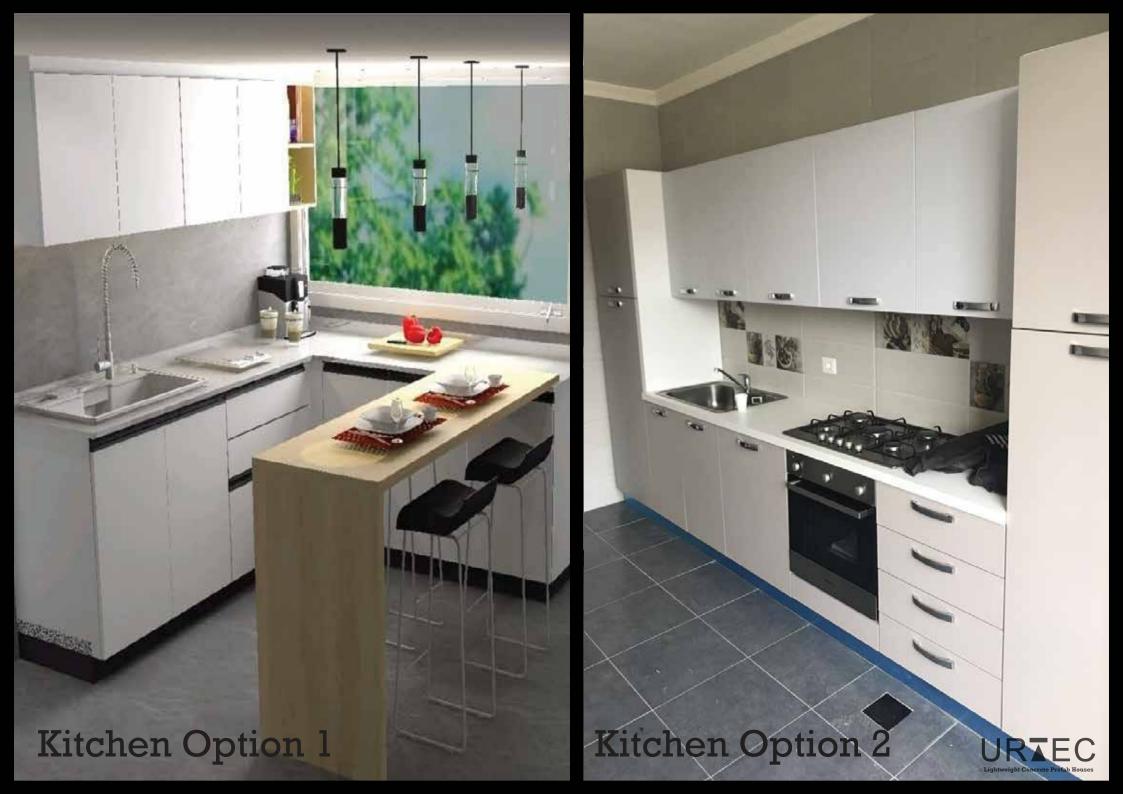

ip".

A Passive, extendable, modern, modular, state of the art house in concrete and light weight concrete.

This house is equiped with the latest technology for renewable energy, saving you money on electrical, heating and cooling bills. Your home will keep expanding by adding modules to accomodate your growing family during your entire life and beyond.

You have land? We build you a Home You Dream, we Deliver!













The Ego Trip 8x3.4x3.65 +









Section AA



The Ego Trip 8x3.6x3.65 +

44m2 Includes Deck



Section

































## 8x3.4 module with slanted roof











8x3.4 module with slanted roof









Upstairs Bedroom Area/Mezzanine

Double 8x3.4 module with slanted roof











Double 8x3.4 module with slanted roof











## Moods