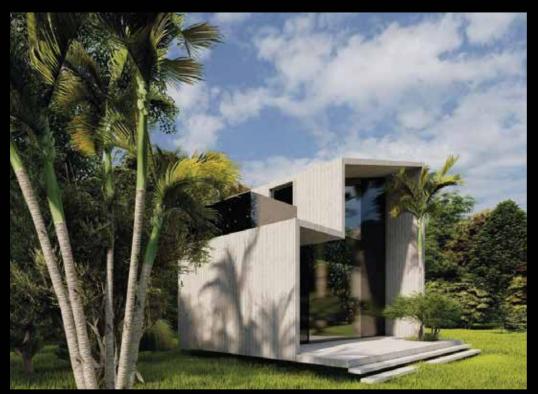

oud to present "The Ego Trip".

A Passive, extendable, modern, modular, state of the art house in concrete and light weight concrete.

This house is equiped with the latest technology for renewable energy, saving you money on electrical, heating and cooling bills. Your home will keep expanding by adding modules to accomodate your growing family during your entire life and beyond.

You have land? We build you a Home You Dream, we Deliver!













The Ego Trip 8x3.4x3.65 +









Section AA



The Ego Trip 8x3.6x3.65 +

44m2 Includes Deck



Section

































## 8x3.4 module with slanted roof











8x3.4 module with slanted roof









Upstairs Bedroom Area/Mezzanine

Double 8x3.4 module with slanted roof











Double 8x3.4 module with slanted roof











## Moods