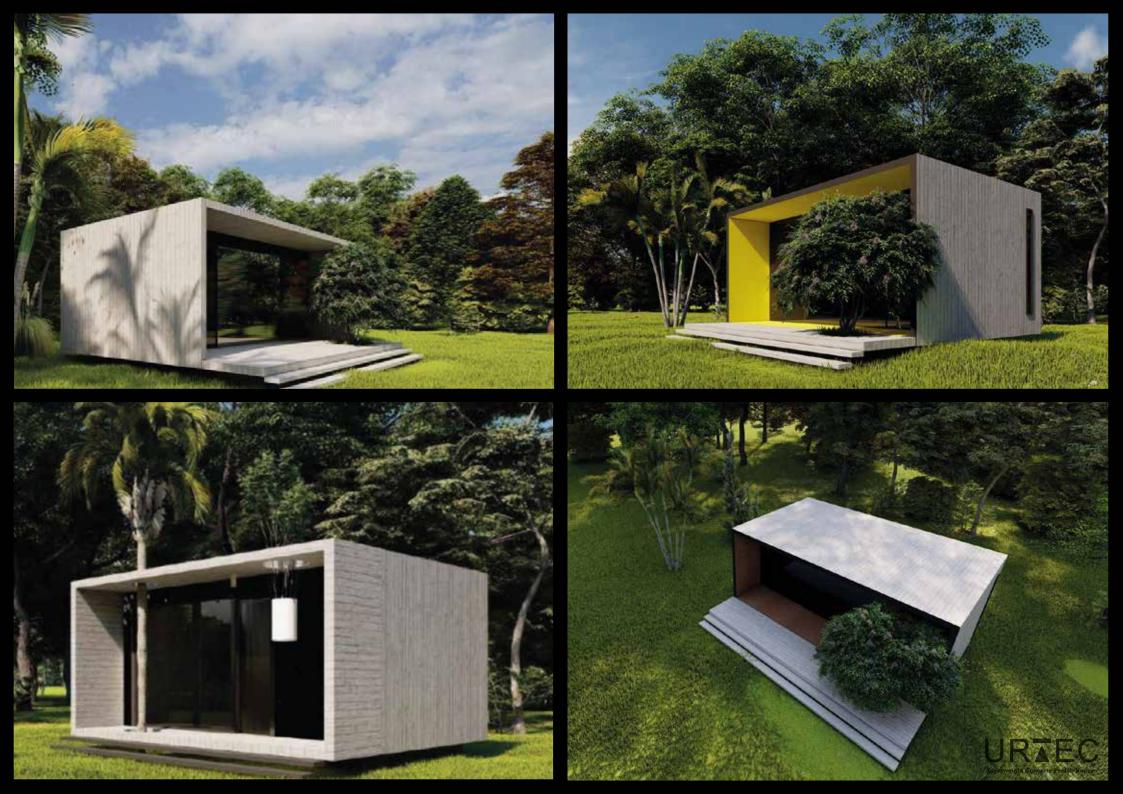

Lightweight Concrete Prefab Houses

Patrick.mallat@urtec.com Tel: +961 3 689 560

## URTEC is proud to present "The Ego Trip".

A Passive, extendable, modern, modular, state of the art house in concrete and light weight concrete.

This house is equiped with the latest technology for renewable energy, saving you money on electrical, heating and cooling bills. Your home will keep expanding by adding modules to accomodate your growing family during your entire life and beyond.

You have land? We build you a Home You Dream, we Deliver!













The Ego Trip 8x3.4x3.65 +









Section AA



The Ego Trip 8x3.6x3.65 +

44m2 Includes Deck



Section

































## 8x3.4 module with slanted roof











8x3.4 module with slanted roof









Upstairs Bedroom Area/Mezzanine

Double 8x3.4 module with slanted roof











Double 8x3.4 module with slanted roof











## Moods