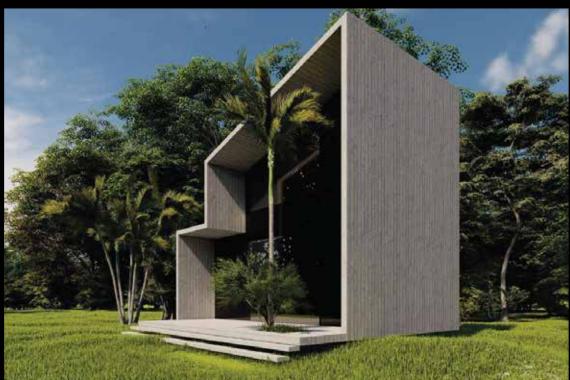

## 8x3.4 module with slanted roof

8x3.4 module with slanted roof

Upstairs Bedroom Area/Mezzanine

Double 8x3.4 module with slanted roof

Double 8x3.4 module with slanted roof