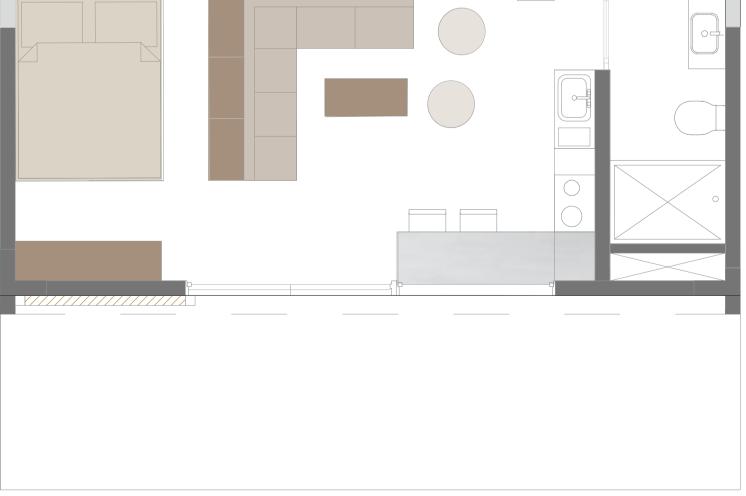

You have land? We build you a Home You Dream, we Deliver!

The Ego Trip 8x3.4x3.65 +

Section AA

The Ego Trip 8x3.6x3.65 +

44m2 Includes Deck

Section

## 8x3.4 module with slanted roof

8x3.4 module with slanted roof

Upstairs Bedroom Area/Mezzanine

Double 8x3.4 module with slanted roof

Double 8x3.4 module with slanted roof