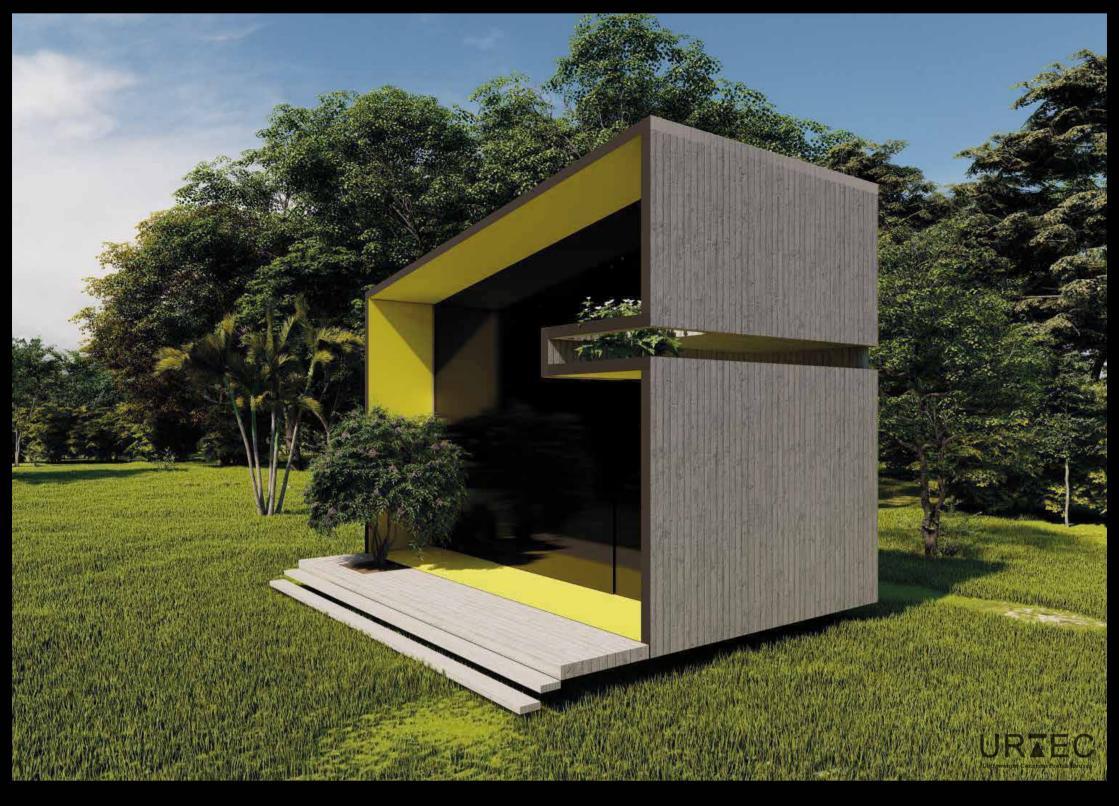

Lightweight Concrete Prefab Houses

Patrick.mallat@urtec.com Tel: +961 3 689 560

## URTEC is proud to present "The Ego Trip".

A Passive, extendable, modern, modular, state of the art house in concrete and light weight concrete.

This house is equiped with the latest technology for renewable energy, saving you money on electrical, heating and cooling bills. Your home will keep expanding by adding modules to accomodate your growing family during your entire life and beyond.

You have land? We build you a Home You Dream, we Deliver!













The Ego Trip 8x3.4x3.65 +









Section AA



The Ego Trip 8x3.6x3.65 +

44m2 Includes Deck



Section

































## 8x3.4 module with slanted roof











8x3.4 module with slanted roof









Upstairs Bedroom Area/Mezzanine

Double 8x3.4 module with slanted roof











Double 8x3.4 module with slanted roof











## Moods