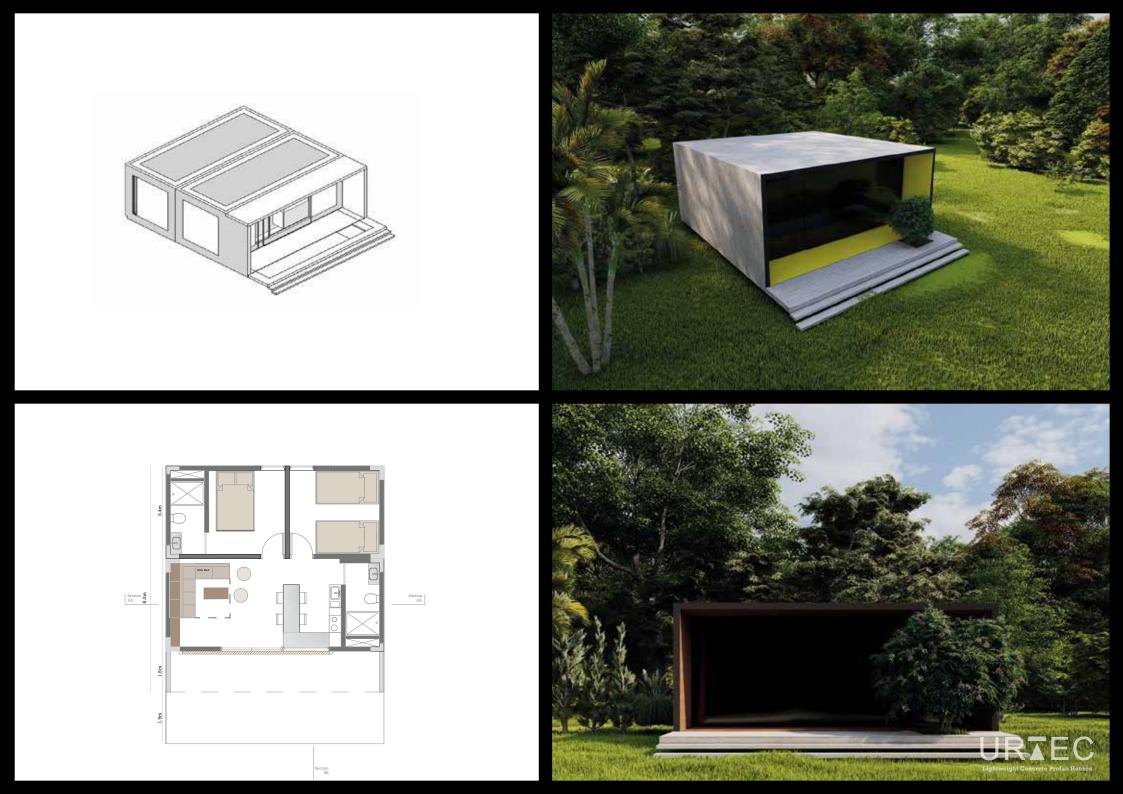

You have land? We build you a Home You Dream, we Deliver!

The Ego Trip 8x3.4x3.65 +

Section AA

The Ego Trip 8x3.6x3.65 +

44m2 Includes Deck

Section

## 8x3.4 module with slanted roof

8x3.4 module with slanted roof

Upstairs Bedroom Area/Mezzanine

Double 8x3.4 module with slanted roof

Double 8x3.4 module with slanted roof