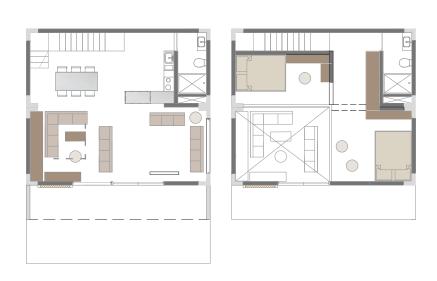

You have land? We build you a Home You Dream, we Deliver!

The Ego Trip 8x3.4x3.65 +

Section AA

The Ego Trip 8x3.6x3.65 +

44m2 Includes Deck

Section

## 8x3.4 module with slanted roof

8x3.4 module with slanted roof

Upstairs Bedroom Area/Mezzanine

Double 8x3.4 module with slanted roof

Double 8x3.4 module with slanted roof