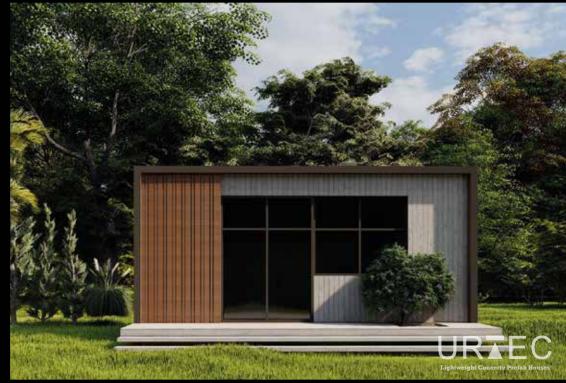

## URTEC is proud to present "The Ego Trip".

A Passive, extendable, modern, modular, state of the art house in concrete and light weight concrete.

This house is equiped with the latest technology for renewable energy, saving you money on electrical, heating and cooling bills. Your home will keep expanding by adding modules to accomodate your growing family during your entire life and beyond.

You have land? We build you a Home You Dream, we Deliver!

The Ego Trip 8x3.4x3.65 +

Section AA

The Ego Trip 8x3.6x3.65 +

44m2 Includes Deck

Section