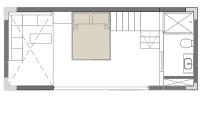

You have land? We build you a Home You Dream, we Deliver!

The Ego Trip 8x3.4x3.65 +

Section AA

The Ego Trip 8x3.6x3.65 +

44m2 Includes Deck

Section

## 8x3.4 module with slanted roof

8x3.4 module with slanted roof

Upstairs Bedroom Area/Mezzanine

Double 8x3.4 module with slanted roof

Double 8x3.4 module with slanted roof