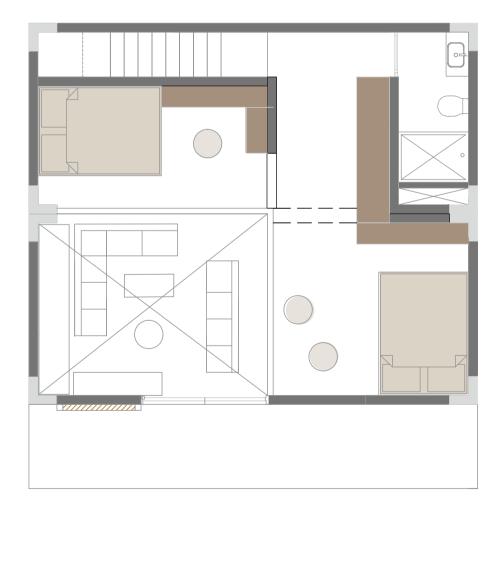

## 8x3.4 module with slanted roof

8x3.4 module with slanted roof

Upstairs Bedroom Area/Mezzanine

Double 8x3.4 module with slanted roof

Double 8x3.4 module with slanted roof