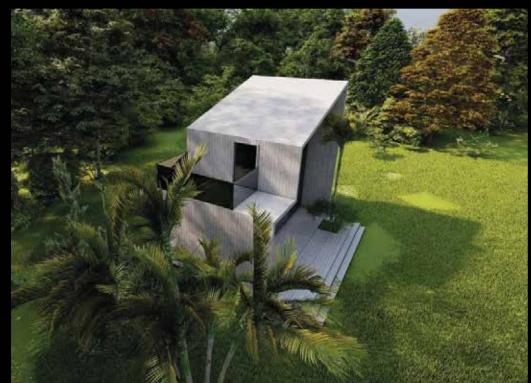

## 8x3.4 module with slanted roof

8x3.4 module with slanted roof

Upstairs Bedroom Area/Mezzanine

Double 8x3.4 module with slanted roof

Double 8x3.4 module with slanted roof