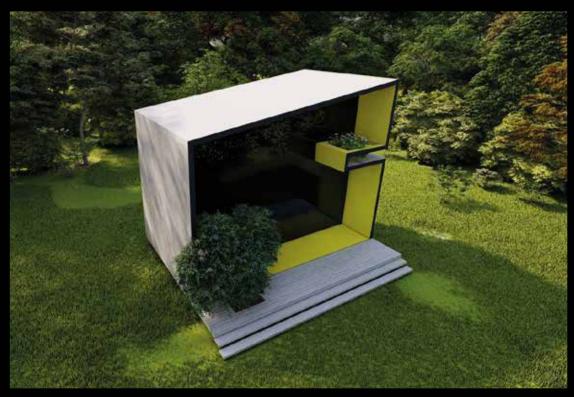

## URTEC is proud to present "The Ego Trip".

A Passive, extendable, modern, modular, state of the art house in concrete and light weight concrete.

This house is equiped with the latest technology for renewable energy, saving you money on electrical, heating and cooling bills. Your home will keep expanding by adding modules to accomodate your growing family during your entire life and beyond.

You have land? We build you a Home You Dream, we Deliver!

The Ego Trip 8x3.4x3.65 +

Section AA

The Ego Trip 8x3.6x3.65 +

44m2 Includes Deck

Section