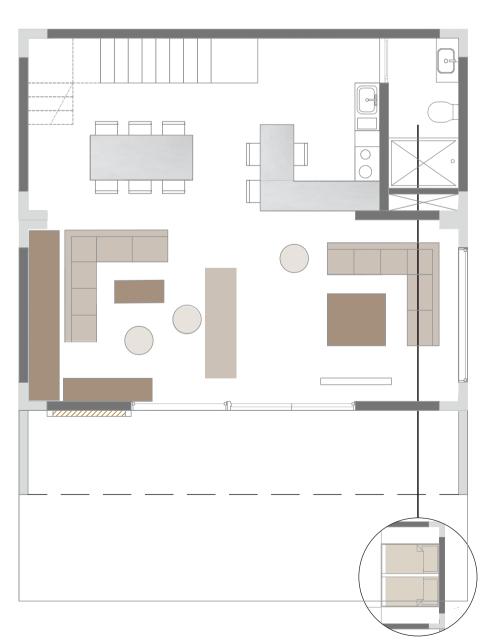

You have land? We build you a Home You Dream, we Deliver!

The Ego Trip 8x3.4x3.65 +

Section AA

The Ego Trip 8x3.6x3.65 +

44m2 Includes Deck

Section

## 8x3.4 module with slanted roof

8x3.4 module with slanted roof

Upstairs Bedroom Area/Mezzanine

Double 8x3.4 module with slanted roof

Double 8x3.4 module with slanted roof