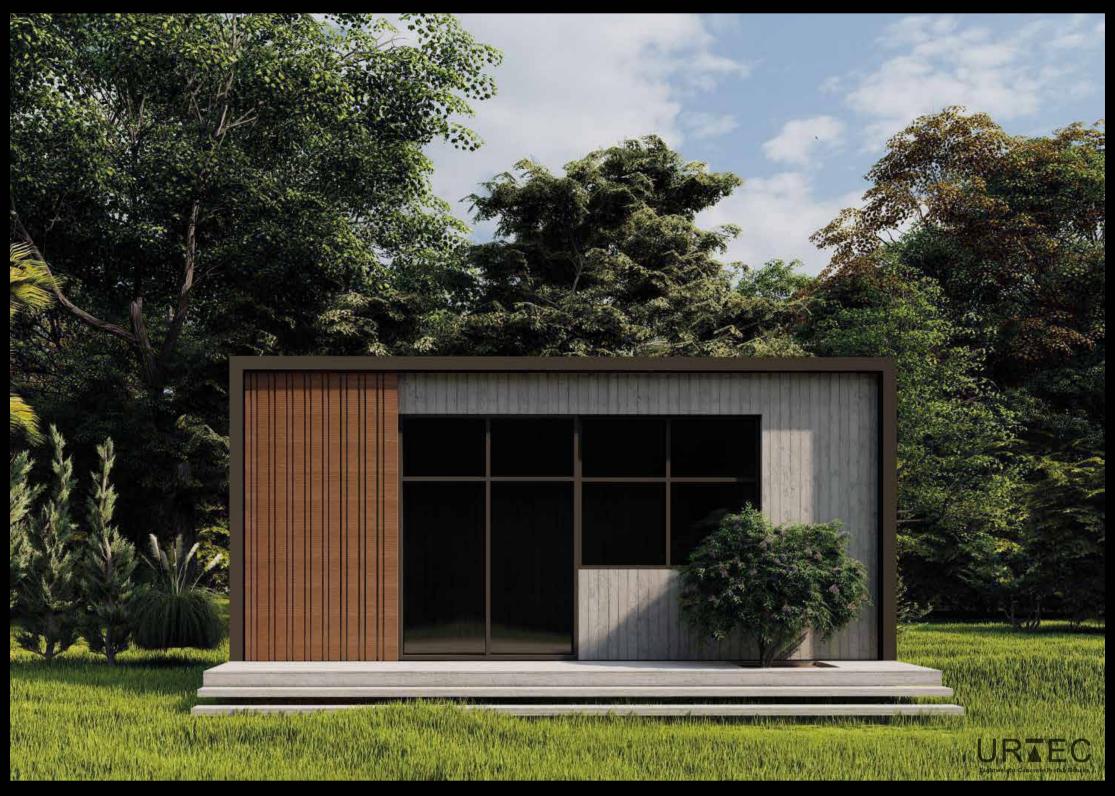

Lightweight Concrete Prefab Houses

Patrick.mallat@urtec.com Tel: +961 3 689 560

## URTEC is proud to present "The Ego Trip".

A Passive, extendable, modern, modular, state of the art house in concrete and light weight concrete.

This house is equiped with the latest technology for renewable energy, saving you money on electrical, heating and cooling bills. Your home will keep expanding by adding modules to accomodate your growing family during your entire life and beyond.

You have land? We build you a Home You Dream, we Deliver!













The Ego Trip 8x3.4x3.65 +









Section AA



The Ego Trip 8x3.6x3.65 +

44m2 Includes Deck



Section

































## 8x3.4 module with slanted roof











8x3.4 module with slanted roof









Upstairs Bedroom Area/Mezzanine

Double 8x3.4 module with slanted roof











Double 8x3.4 module with slanted roof











## Moods