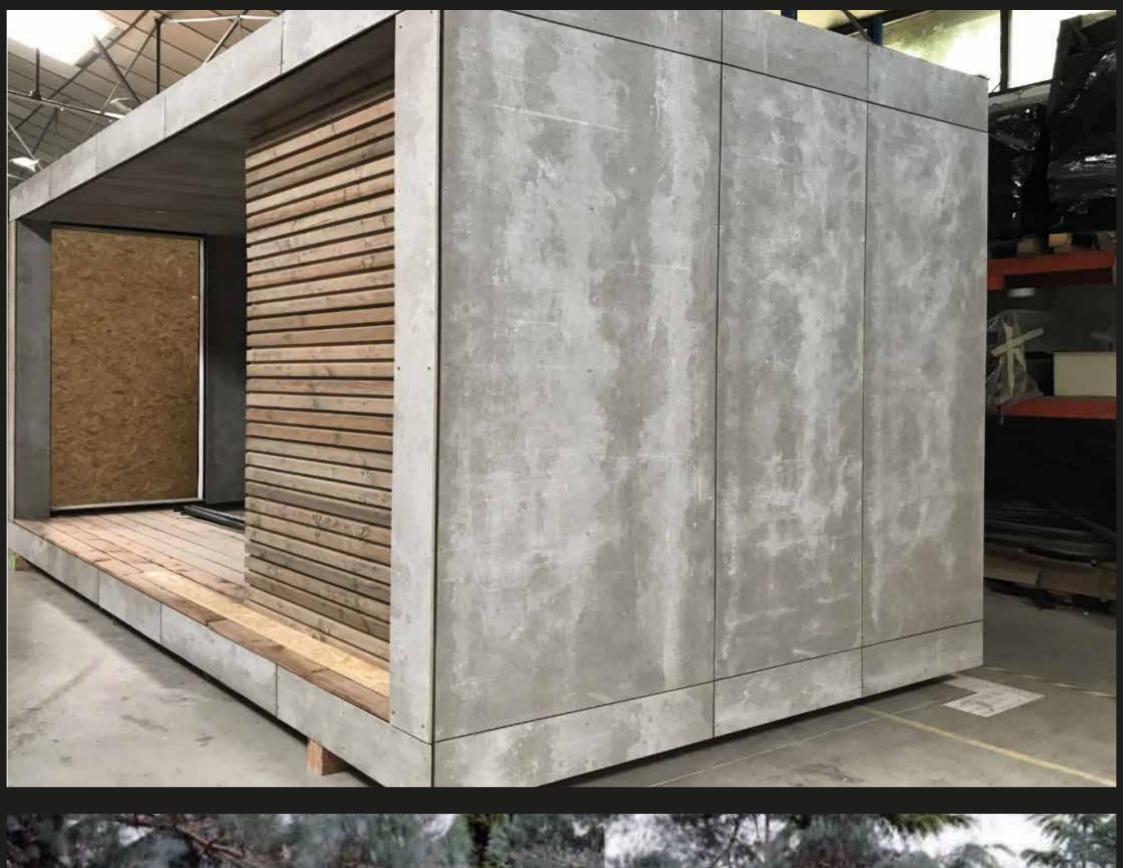

## URTEC is proud to present "The Ego Trip".

A Passive, extendable, modern, modular, state of the art house in concrete and light weight concrete.

This house is equiped with the latest technology for renewable energy, saving you money on electrical, heating and cooling bills. Your home will keep expanding by adding modules to accomodate your growing family during your entire life and beyond.

You have land? We build you a Home You Dream, we Deliver!

The Ego Trip 8x3.4x3.65 +

Section AA

The Ego Trip 8x3.6x3.65 +

44m2 Includes Deck

Section